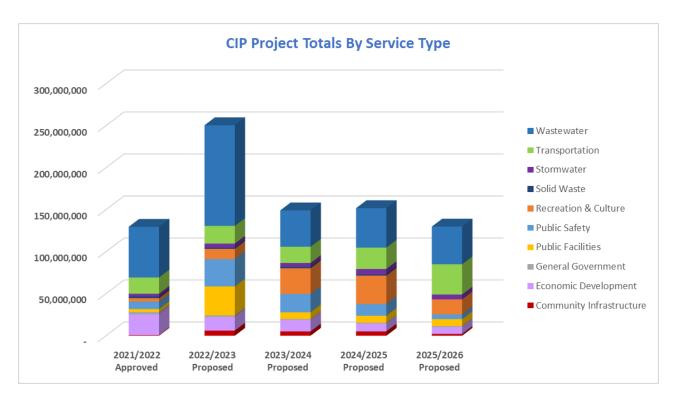

| 2,220,000      | 1,437,000      | 1,820,000         | 1,437,000      | -              | 6,914,000      |  |  |  |  |  |  |  |
| Stormwater               | 3,100,000      | 4,850,000      | 4,530,000         | 6,510,000      | 5,750,000      | 24,740,000     |  |  |  |  |  |  |  |
| Transportation           | 19,391,000     | 21,056,000     | 19,345,000        | 25,346,831     | 36,056,831     | 121,195,662    |  |  |  |  |  |  |  |
| Wastewater               | 60,300,000     | 119,805,000    | 43,250,000        | 47,000,000     | 44,820,000     | 315,175,000    |  |  |  |  |  |  |  |
| Total                    | \$ 129,659,306 | \$ 250,559,949 | \$ 149,224,858    | \$ 151,848,689 | \$ 129,937,831 | \$ 811,230,633 |  |  |  |  |  |  |  |

#### CAPITAL IMPROVEMENT PROGRAM 2022 - 2026



#### CAPITAL BUDGET PROJECT LISTING

The table below is categorized by fund. Within each fund we list every project budgeted or planned. Similarly to the previous chart, it displays the current year approved budget and the subsequent proposed four years.

| Project Name                                                                           | Project ID             | 2021/2022                     | 2022/2023                  | 2023/2024                  | 2024/2025                     | 2025/2026                     | Total                       |
|----------------------------------------------------------------------------------------|------------------------|-------------------------------|----------------------------|----------------------------|-------------------------------|-----