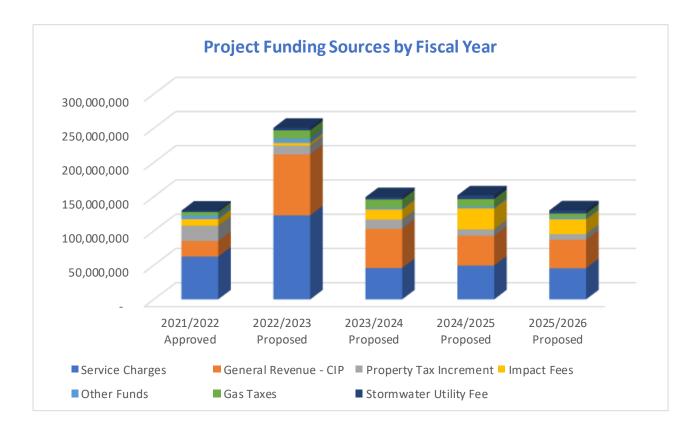

| 21,676,831            | 80,434,662  |  |  |  |  |  |  |  |
| Other Funds            | <mark>5,525,000</mark>  | 6,425,000             | 2,450,000             | 2,500,000             | 2,350,000             | 19,250,000  |  |  |  |  |  |  |  |
| Gas Taxes              | 4,925,000               | 12,006,000            | 12,075,000            | 11,175,000            | 6,025,000             | 46,206,000  |  |  |  |  |  |  |  |
| Stormwater Utility Fee | 2,000,000               | 3,600,000             | 3,280,000             | 5,260,000             | 4,500,000             | 18,640,000  |  |  |  |  |  |  |  |
| Total                  | 129,659,306             | 250,559,949           | 149,224,858           | 151,848,689           | 129,937,831           | 811,230,633 |  |  |  |  |  |  |  |





### CAPITAL BUDGET AND PLAN OVERVIEW

#### **BUDGET AND PLAN SUMMARY**

In the previous section we discussed the process and funding sources involved with the development of the Capital Improvement Program and incorporated capital plan. This plan includes funding from tax and assessment collections, state and federal grants, loans, impact fees and revenues from charges for services, among others. The 5-year capital plan is presented on subsequent pages by funding source and by service type.

The Capital Improvement Fund is perhaps the most competitive funding source since many different departments within the City compete each year for these unrestricted dollars. For FY 2021/22 the City Council set aside \$21.6 million of property tax revenue for CIP funding, and the fund may also have