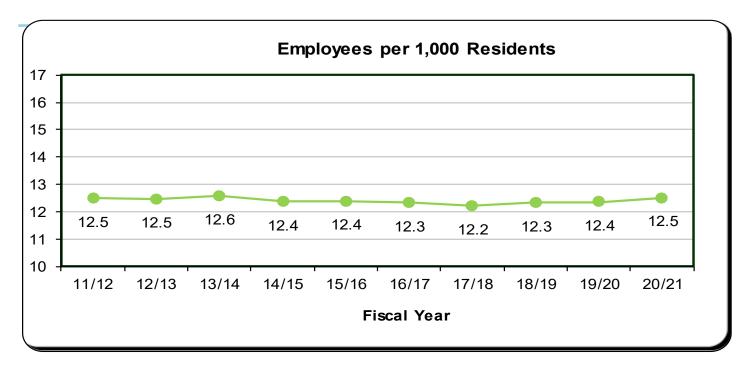

|                                      | <u>11/12</u> | <u>12/13</u> | <u>13/14</u> | <u>14/15</u> | <u>15/16</u> | <u>16/17</u> | <u>17/18</u> | <u>18/19</u> | 19/20   | 20/21   |
|--------------------------------------|--------------|--------------|--------------|--------------|--------------|--------------|--------------|--------------|---------|---------|
| City Population                      | 241,978      | 245,254      | 248,731      | 256,012      | 262,100      | 267,842      | 279,133      | 283,476      | 291,117 | 291,800 |
| Employees                            | 3,022        | 3,059        | 3,130        | 3,167        | 3,249        | 3,302        | 3,411        | 3,493        | 3,597   | 3,653   |
| Fire Sworn                           | 499          | 523          | 523          | 523          | 523          | 523          | 538          | 539          | 539     | 539     |
| Fire Civilian Transport              | -            | -            | -            | -            | -            | -            | 29           | 29           | 29      | 34      |
| Total Fire First Responders          | 499          | 523          | 523          | 523          | 523          | 523          | 567          | 568          | 568     | 573     |
| Police Sworn                         | 743          | 743          | 760          | 760          | 760          | 772          | 804          | 829          | 862     | 883     |
| Community Service Officers           | 29           | 28           | 33           | 35           | 34           | 34           | 34           | 34           | 37      | 37      |
| <b>Total Police First Responders</b> | 772          | 771          | 793          | 795          | 794          | 806          | 838          | 863          | 899     | 920     |

<u>Employees per 1,000 Residents:</u> This chart tracks a key statistical indicator for measuring efficiency and effectiveness in government. The data presented measures the number of all City employees per 1,000 residents. Naturally as the population grows, so does the need for increased staff to provide necessary public services. Part of the City's responsibility is to have sufficient staff, but not superfluous staff. As the chart demonstrates, even with an ever growing population, the City continues to provide first class services, while remaining financially responsible and operationally productive.