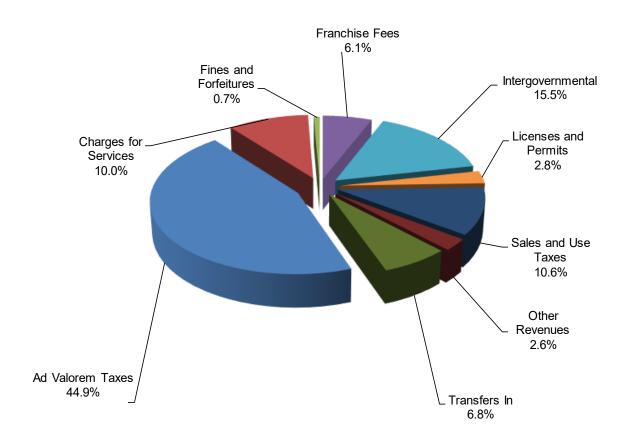

# General Fund - Revenues by Source FY 2020/21

|                           |    | FY 2020/21     |            |
|---------------------------|----|----------------|------------|
| Source of General Revenue | Pi | roposed Budget | % of Total |
| Ad Valorem Taxes          | \$ | 239,482,554    | 44.9%      |
| Charges for Services      |    | 53,290,905     | 10.0%      |
| Fines and Forfeitures     |    | 3,925,000      | 0.7%       |
| Franchise Fees            |    | 32,380,000     | 6.1%       |
| Intergovernmental         |    | 83,006,097     | 15.5%      |
| Licenses and Permits      |    | 15,103,000     | 2.8%       |
| Sales and Use Taxes       |    | 56,400,000     | 10.6%      |
| Other Revenues            |    | 14,036,336     | 2.6%       |
| Transfers In              |    | 36,191,183     | 6.8%       |
| Total                     | \$ | 533,815,075    | 100.0%     |