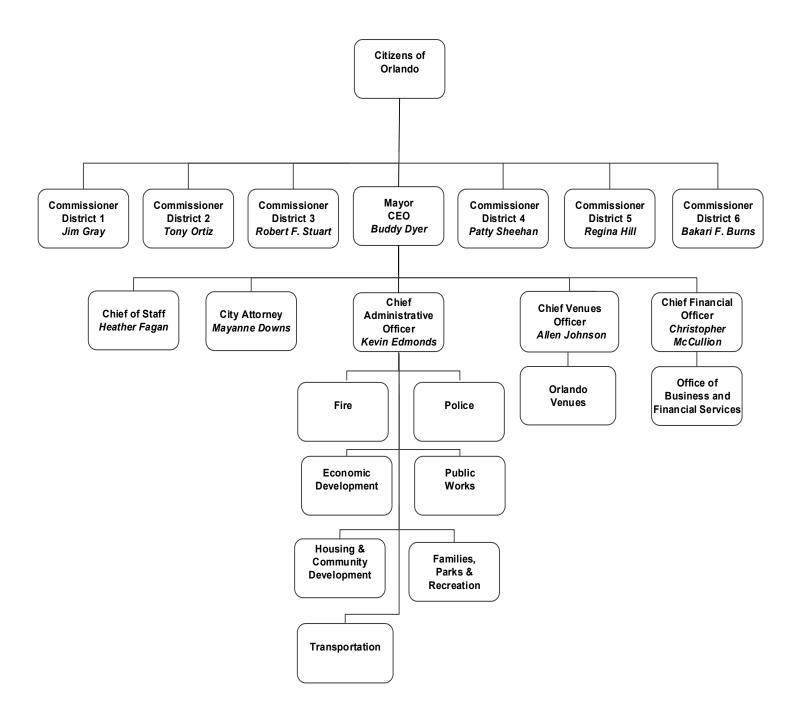

#### CITY ORGANIZATION CHART

| All Funds Comparison                                                |             |             |
|---------------------------------------------------------------------|-------------|-------------|
|                                                                     | FY 2019/20  | FY 2020/21  |
|                                                                     | Adopted     | Proposed    |
| Fund Name                                                           | Budget      | Budget      |
| General Fund                                                        | 517,211,834 | 533,815,075 |
| SPECIAL REVENUE                                                     |             |             |
| 911 Emergency Phone System Fund                                     | 270,007     | 360,282     |
| After School All Stars Fund                                         | 2,728,637   | 4,042,988   |
| Building Code Enforcement Fund                                      | 17,565,443  | 17,395,692  |
| Capital Improvements Fund                                           | 27,267,281  | 20,932,744  |
| Cemetery Trust Fund                                                 | 764,182     | 707,185     |
| Centroplex Garages Fund                                             | 3,085,285   | 3,020,753   |
| Code Enforcement Board Lien Assessment Fund                         | 825,000     | 725,000     |
| Contraband Forfeiture Trust Funds                                   | 632,825     | 543,918     |
| CRA Operating Fund                                                  | 22,599,569  | 26,361,744  |
| CRA Trust Funds                                                     | 68,185,730  | 72,596,342  |
| Designated Revenue Fund                                             | 8,311,449   | 3,077,616   |
| Dubsdread Golf Course Funds                                         | 2,557,148   | 2,632,704   |
| Gas Tax Fund                                                        | 9,990,967   | 9,859,149   |
| Grants Fund                                                         | -           | 1,250,000   |
| Greater Orlando Aviation Authority Police Fund                      | 17,076,752  | 17,473,592  |
| Harry P. Leu Gardens Fund                                           | 2,977,024   | 3,268,704   |
| Law Enforcement Training Fund                                       | 200,000     | 130,000     |
| Mennello Museum - American Art Fund                                 | 596,589     | 616,976     |
| Orange County Public Schools Crossing Guard Fund                    | 1,087,479   | 1,087,479   |
| Park Impact Fee Funds                                               | 1,930,000   | 1,925,392   |
| Real Estate Acquisition Fund                                        | 1,302,501   | 1,153,449   |
| Special Assessment Funds                                            | 218,749     | 362,406     |
| Spellman Site Fund                                                  | 913,102     | 879,885     |
| State Housing Initiatives Partnership Program Fund (SHIP)           | 394,966     | -           |
| Street Tree Trust Fund                                              | 198,139     | 200,319     |
| Transportation Impact Fee Funds                                     | 10,198,738  | 13,653,429  |
| U.S. Department of Housing and Urban Development Grants Fund        | 7,343,991   | 8,140,749   |
| Utilities Services Tax Fund                                         | 33,964,283  | 34,684,991  |
| DEBT SERVICE                                                        |             |             |
| 6th Cent TDT Debt                                                   | 20,745,475  | 19,967,475  |
| Amway Center Commercial Paper Fund                                  | 1,818,750   | 1,818,750   |
| Amway Center Sales Tax Rebate Debt Service Fund                     | 2,000,004   | 2,000,004   |
| Citrus Bowl Commercial Paper Debt Construction Fund                 | 314,700     | 314,700     |
| CRA Debt - Conroy Road Fund                                         | 1,902,375   | 1,901,875   |
| CRA Debt - Republic Drive Fund                                      | 3,829,216   | 3,804,686   |
| CRA Debt Service - 2009                                             | 4,019,448   | 4,041,770   |
| CRA Debt Service Internal Loan Fund                                 | 2,924,665   | 2,632,816   |
| CRA Debt Service State Infrastructure Bank Fund                     | 750,000     | 750,000     |
| CRA PAC Debt Service - 2010                                         | 6,862,209   | 4,875,627   |
| Events Center Debt Other                                            | 1,159,596   | 1,115,858   |
| Internal Loan - Capital Improvement Bonds 2007 Series B Fund        | 2,985,891   | 2,982,641   |
| Internal Loan - Jefferson Street Garage Fund                        | 1,464,500   | 1,462,750   |
| New Public Safety and Energy Efficiency Debt Bond Fund Series 2014B | 4,459,750   | 4,461,750   |
| Performing Arts Center Commercial Paper Debt Construction Fund      | 566,550     | 566,550     |
| Public Safety Debt Bond Fund 2016C                                  | 1,997,400   | 1,990,400   |
| Investing In Our Neighborhoods Debt Bond Fund Series 2018B          | 6,423,900   | 6,676,100   |
| Water Reclamation Revenue Bond Funds                                | 9,555,195   | 10,322,199  |