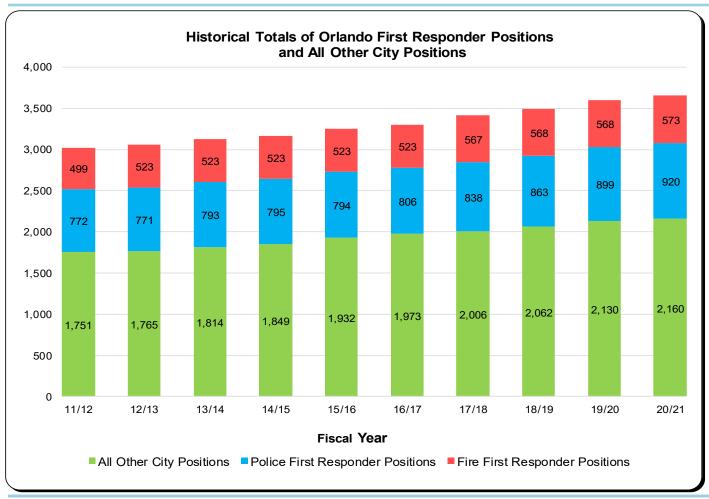

#### **CITY WIDE STAFFING DATA AND CHARTS**

The City of Orlando mission is to "Enhance the quality of life in the City by delivering public services in a knowledgeable, responsive and financially responsible manner." Part of fulfilling the City's mission are various budgetary, operational, and programmatic enhancements dedicated to benefitting residents. A key component of this is modifying City personnel levels because of the burgeoning needs of the diverse and flourishing populace who call the *City Beautiful* home.

Many governmental entities only adjust staff before the start of a new fiscal year. The City of Orlando is unique as we proactively change personnel before **and** during the fiscal year in response to changing priorities. Whether it is to add more Fire and Police personnel to increase public safety or structural reorganizations for improved efficiency, these changes are made with residents' needs as the driving force.

|                                      | <u>11/12</u> | <u>12/13</u> | <u>13/14</u> | <u>14/15</u> | <u>15/16</u> | <u>16/17</u> | <u>17/18</u> | <u>18/19</u> | 19/20   | 20/21   |
|--------------------------------------|--------------|--------------|--------------|--------------|--------------|--------------|--------------|--------------|---------|---------|
| City Population                      | 241,978      | 245,254      | 248,731      | 256,012      | 262,100      | 267,842      | 279,133      | 283,476      | 291,117 | 291,800 |
| Employees                            | 3,022        | 3,059        | 3,130        | 3,167        | 3,249        | 3,302        | 3,411        | 3,493        | 3,597   | 3,653   |
| Fire Sworn                           | 499          | 523          | 523          | 523          | 523          | 523          | 538          | 539          | 539     | 539     |
| Fire Civilian Transport              | -            | -            | -            | -            | -            | -            | 29           | 29           | 29      | 34      |
| Total Fire First Responders          | 499          | 523          | 523          | 523          | 523          | 523          | 567          | 568          | 568     | 573     |
| Police Sworn                         | 743          | 743          | 760          | 760          | 760          | 772          | 804          | 829          | 862     | 883     |
| Community Service Officers           | 29           | 28           | 33           | 35           | 34           | 34           | 34           | 34           | 37      | 37      |
| <b>Total Police First Responders</b> | 772          | 771          | 793          | 795          | 794          | 806          | 838          | 863          | 899     | 920     |

<u>Note:</u> The statistical category of **First Responder** refers to employees designated or those specifically trained to respond to an emergency and/or those responsible for going immediately to the scene of an accident or emergency to provide assistance. Sworn Police and Fire personnel, Civilian Transport employees, and Community Service Officers (CSO) are in this category.