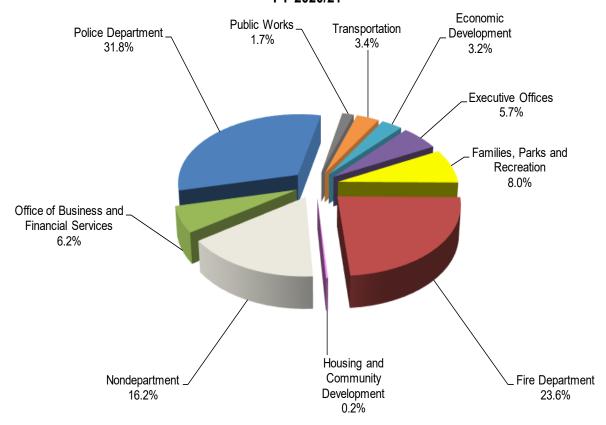

# General Fund - Expenses by Department FY 2020/21

| General Fund Departments                  | Pro | FY 2020/21<br>oposed Budget | % of Total |
|-------------------------------------------|-----|-----------------------------|------------|
| Economic Development                      | \$  | 16,969,136                  | 3.2%       |
| Executive Offices                         |     | 30,436,660                  | 5.7%       |
| Families, Parks and Recreation            |     | 42,477,578                  | 8.0%       |
| Fire Department                           |     | 125,993,894                 | 23.6%      |
| Housing and Community Development         |     | 1,310,847                   | 0.2%       |
| Nondepartment                             |     | 86,310,304                  | 16.2%      |
| Office of Business and Financial Services |     | 32,876,131                  | 6.2%       |
| Police Department                         |     | 169,916,391                 | 31.8%      |
| Public Works                              |     | 9,270,867                   | 1.7%       |
| Transportation                            |     | 18,253,267                  | 3.4%       |
| Total                                     | \$  | 533,815,075                 | 100.0%     |