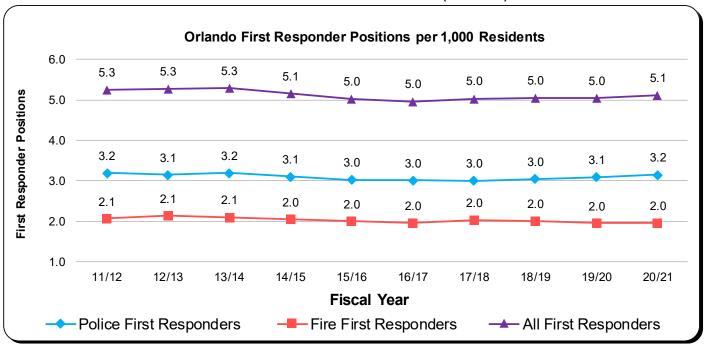

|                                      | <u>11/12</u> | <u>12/13</u> | <u>13/14</u> | <u>14/15</u> | <u>15/16</u> | <u>16/17</u> | <u>17/18</u> | <u>18/19</u> | 19/20   | 20/21   |
|--------------------------------------|--------------|--------------|--------------|--------------|--------------|--------------|--------------|--------------|---------|---------|
| City Population                      | 241,978      | 245,254      | 248,731      | 256,012      | 262,100      | 267,842      | 279,133      | 283,476      | 291,117 | 291,800 |
| Employees                            | 3,022        | 3,059        | 3,130        | 3,167        | 3,249        | 3,302        | 3,411        | 3,493        | 3,597   | 3,653   |
| Fire Sworn                           | 499          | 523          | 523          | 523          | 523          | 523          | 538          | 539          | 539     | 539     |
| Fire Civilian Transport              | -            | -            | -            | -            | -            | -            | 29           | 29           | 29      | 34      |
| Total Fire First Responders          | 499          | 523          | 523          | 523          | 523          | 523          | 567          | 568          | 568     | 573     |
| Police Sworn                         | 743          | 743          | 760          | 760          | 760          | 772          | 804          | 829          | 862     | 883     |
| Community Service Officers           | 29           | 28           | 33           | 35           | 34           | 34           | 34           | 34           | 37      | 37      |
| <b>Total Police First Responders</b> | 772          | 771          | 793          | 795          | 794          | 806          | 838          | 863          | 899     | 920     |

<u>Note:</u> The statistical category of **First Responder** refers to employees designated or those specifically trained to respond to an emergency and/or those responsible for going immediately to the scene of an accident or emergency to provide assistance. Sworn Police and Fire personnel, Civilian Transport employees, and Community Service Officers (CSO) are in this category.