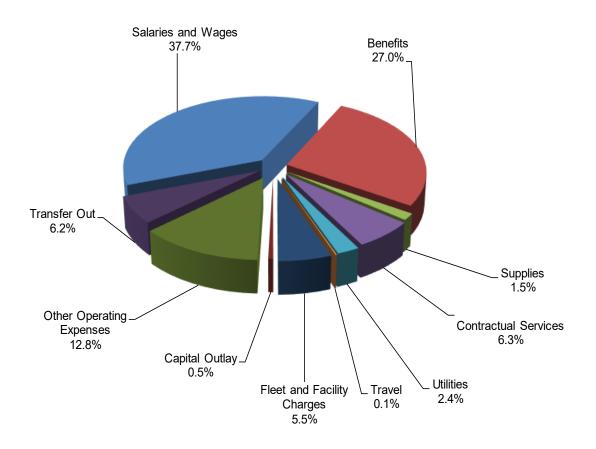

# General Fund - Expenses by Use FY 2020/21

| General Fund Uses          | Pro | FY 2020/21<br>oposed Budget | % of Total |
|----------------------------|-----|-----------------------------|------------|
| Salaries and Wages         | \$  | 201,449,639                 | 37.7%      |
| Benefits                   |     | 144,232,591                 | 27.0%      |
| Supplies                   |     | 8,023,468                   | 1.5%       |
| Contractual Services       |     | 33,571,643                  | 6.3%       |
| Utilities                  |     | 12,515,609                  | 2.4%       |
| Travel                     |     | 725,197                     | 0.1%       |
| Fleet and Facility Charges |     | 29,338,013                  | 5.5%       |
| Capital Outlay             |     | 2,731,402                   | 0.5%       |
| Other Operating Expenses   |     | 68,376,296                  | 12.8%      |
| Transfer Out               |     | 32,851,217                  | 6.2%       |
| Total                      | \$  | 533,815,075                 | 100.0%     |