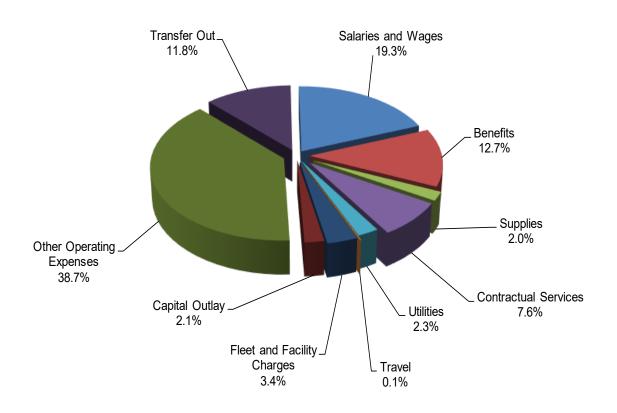

All Funds - Expenses by Use FY 2020/21

|                            |             | FY 2020/21    |            |  |  |
|----------------------------|-------------|---------------|------------|--|--|
| All Funds Uses             | Prop        | osed Budget   | % of Total |  |  |
| Salaries and Wages         | \$          | 278,936,084   | 19.3%      |  |  |
| Benefits                   |             | 183,725,002   | 12.7%      |  |  |
| Supplies                   |             | 28,392,009    | 2.0%       |  |  |
| Contractual Services       |             | 110,635,033   | 7.6%       |  |  |
| Utilities                  |             | 33,915,123    | 2.3%       |  |  |
| Travel                     |             | 1,272,334     | 0.1%       |  |  |
| Fleet and Facility Charges |             | 48,669,905    | 3.4%       |  |  |
| Capital Outlay             |             | 31,330,572    | 2.1%       |  |  |
| Other Operating Expenses   |             | 560,403,741   | 38.7%      |  |  |
| Transfer Out               |             | 170,466,590   | 11.8%      |  |  |
| Total                      | <u>\$ 1</u> | 1,447,746,393 | 100.0%     |  |  |