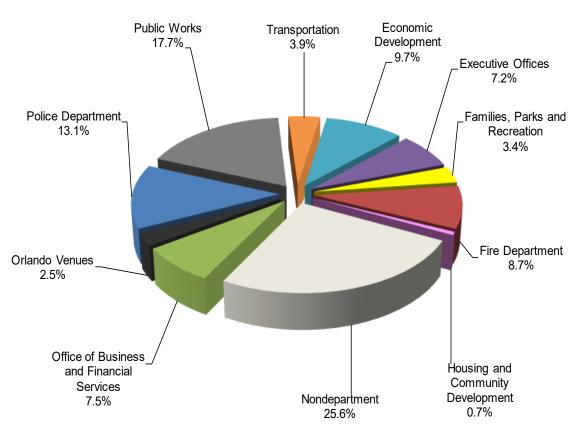

|                                           |    | FY 2020/21    |            |
|-------------------------------------------|----|---------------|------------|
| All Funds Department                      |    | oposed Budget | % of Total |
| Facusaria Davidanus aut                   | Φ. | 440 007 000   | 0.70/      |
| Economic Development                      | \$ | 140,297,089   | 9.7%       |
| Executive Offices                         |    | 104,201,459   | 7.2%       |
| Families, Parks and Recreation            |    | 48,646,277    | 3.4%       |
| Fire Department                           |    | 126,101,894   | 8.7%       |
| Housing and Community Development         |    | 9,451,596     | 0.7%       |
| Nondepartment                             |    | 370,170,346   | 25.6%      |
| Office of Business and Financial Services |    | 109,135,197   | 7.5%       |
| Orlando Venues                            |    | 36,769,604    | 2.5%       |
| Police Department                         |    | 189,451,662   | 13.1%      |
| Public Works                              |    | 256,905,494   | 17.7%      |
| Transportation                            |    | 56,615,775    | 3.9%       |
| Total                                     | \$ | 1,447,746,393 | 100.0%     |