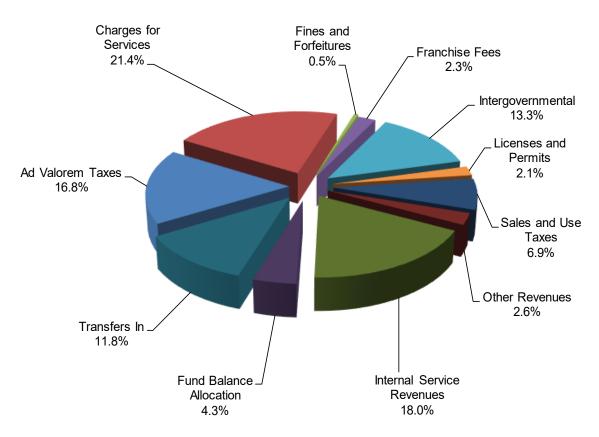

|                                           |    | FY 2020/21    |            |
|-------------------------------------------|----|---------------|------------|
| All Funds Department                      |    | oposed Budget | % of Total |
| Facusaria Davidanus aut                   | Φ. | 440 007 000   | 0.70/      |
| Economic Development                      | \$ | 140,297,089   | 9.7%       |
| Executive Offices                         |    | 104,201,459   | 7.2%       |
| Families, Parks and Recreation            |    | 48,646,277    | 3.4%       |
| Fire Department                           |    | 126,101,894   | 8.7%       |
| Housing and Community Development         |    | 9,451,596     | 0.7%       |
| Nondepartment                             |    | 370,170,346   | 25.6%      |
| Office of Business and Financial Services |    | 109,135,197   | 7.5%       |
| Orlando Venues                            |    | 36,769,604    | 2.5%       |
| Police Department                         |    | 189,451,662   | 13.1%      |
| Public Works                              |    | 256,905,494   | 17.7%      |
| Transportation                            |    | 56,615,775    | 3.9%       |
| Total                                     | \$ | 1,447,746,393 | 100.0%     |