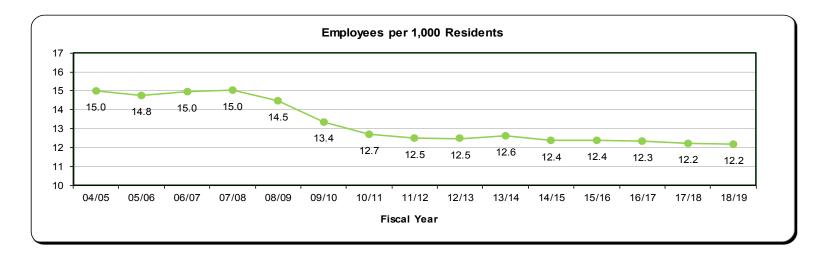

Service Officers         | 28      | 27      | 27      | 29      | 29      | 29      | 30           | 29      | 28      | 33      | 35           | 34           | 34      | 34           | 34           |
| Total Police First Responders      | 734     | 733     | 759     | 786     | 786     | 772     | 773          | 772     | 771     | 793     | 795          | 794          | 806     | 838          | 863          |

<u>Note:</u> The statistical category of **First Responder** refers to employees designated or those specifically trained to respond to an emergency and/or those responsible for going immediately to the scene of an accident or emergency to provide assistance. Sworn Police and Fire personnel, Civilian Transport employees, and Community Service Officers (CSO) are in this category.



<u>Employees per 1.000 Residents:</u> This chart tracks a key statistical indicator for measuring efficiency and effectiveness in government. The data presented measures the number of all City employees per 1,000 residents. Naturally as the population grows, so does the need for increased staff to provide necessary public services. Part of the City's responsibility is to have sufficient staff, but not superfluous staff. As the chart demonstrates, despite the steep staff reductions which resulted from the global recession (FY2007/08 - FY2010/11) and an ever growing population, the City continues to provide first class services, while remaining financially responsible and operationally productive.

### **CITY WIDE STAFFING DATA AND CHARTS (continued)**





### **Funding for Capital Improv