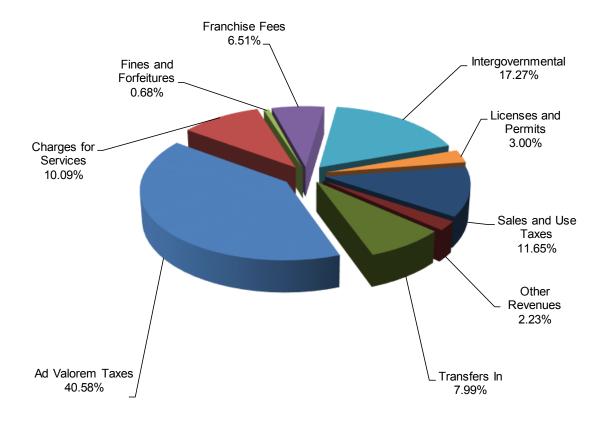

## General Fund - Revenues by Source FY 2018/19

| Source of General Revenue | Pr | FY 2018/19<br>roposed Budget | % of Total |
|---------------------------|----|------------------------------|------------|
| Ad Valorem Taxes          | \$ | 198,215,309                  | 40.58%     |
| Charges for Services      |    | 49,261,793                   | 10.09%     |
| Fines and Forfeitures     |    | 3,320,000                    | 0.68%      |
| Franchise Fees            |    | 31,805,000                   | 6.51%      |
| Intergovernmental         |    | 84,334,344                   | 17.27%     |
| Licenses and Permits      |    | 14,655,000                   | 3.00%      |
| Sales and Use Taxes       |    | 56,900,000                   | 11.65%     |
| Other Revenues            |    | 10,892,257                   | 2.23%      |
| Transfers In              |    | 39,037,955                   | 7.99%      |
|                           |    |                              |            |
| Total                     | \$ | 488,421,658                  | 100.00%    |