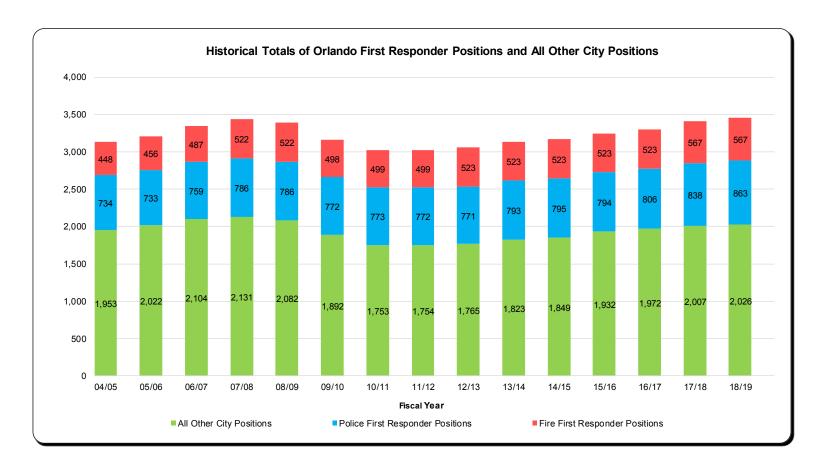

cers (CSO) are in this category.



<u>Employees per 1.000 Residents:</u> This chart tracks a key statistical indicator for measuring efficiency and effectiveness in government. The data presented measures the number of all City employees per 1,000 residents. Naturally as the population grows, so does the need for increased staff to provide necessary public services. Part of the City's responsibility is to have sufficient staff, but not superfluous staff. As the chart demonstrates, despite the steep staff reductions which resulted from the global recession (FY2007/08 - FY2010/11) and an ever growing population, the City continues to provide first class services, while remaining financially responsible and operationally productive.

### **CITY WIDE STAFFING DATA AND CHARTS (continued)**





### **Funding for Capital Improvement Projects 2018/19**

| Fund   |                                                  | FY 2017/18<br>Adopted<br>Budget | FY 2018<br>Propo<br>Bud |      |
|--------|--------------------------------------------------|---------------------------------|-------------------------|------|
| 3001_F | Capital Improvements Fund                        | 11,155,218                      | 23,265                  | ,536 |
| 1070_F | Transportation Impact Fee-North Fund             | 1,802,000                       | 932                     | ,000 |
| 1072_F | Transportation Impact Fee-Southwest Fund         | 3,010,000                       | 1,600                   | ,000 |
| 1071_F | Transportation Impact Fee-Southeast Fund         | 4,295,000                       |