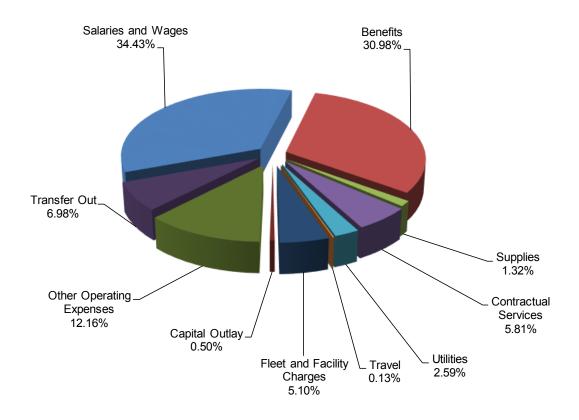

# General Fund - Expenses by Use FY 2018/19

|                            |     | FY 2018/19   |            |
|----------------------------|-----|--------------|------------|
| General Fund Uses          | Pro | posed Budget | % of Total |
| Salaries and Wages         | \$  | 168.147.234  | 34.43%     |
| Benefits                   | Ψ   | 151.298.246  | 30.98%     |
| Supplies                   |     | 6,452,947    | 1.32%      |
| Contractual Services       |     | 28,382,906   | 5.81%      |
| Utilities                  |     | 12,636,149   | 2.59%      |
| Travel                     |     | 635,123      | 0.13%      |
| Fleet and Facility Charges |     | 24,908,525   | 5.10%      |
| Capital Outlay             |     | 2,457,972    | 0.50%      |
| Other Operating Expenses   |     | 59,404,398   | 12.16%     |
| Transfer Out               |     | 34,098,158   | 6.98%      |
| Total                      | \$  | 488,421,658  | 100.00%    |