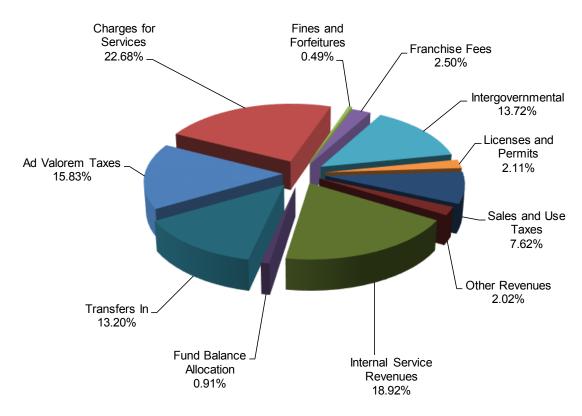

## General Fund - Revenues by Source FY 2018/19

| Source of General Revenue | Pr | FY 2018/19<br>roposed Budget | % of Total |
|---------------------------|----|------------------------------|------------|
| Ad Valorem Taxes          | \$ | 198,215,309                  | 40.58%     |
| Charges for Services      |    | 49,261,793                   | 10.09%     |
| Fines and Forfeitures     |    | 3,320,000                    | 0.68%      |
| Franchise Fees            |    | 31,805,000                   | 6.51%      |
| Intergovernmental         |    | 84,334,344                   | 17.27%     |
| Licenses and Permits      |    | 14,655,000                   | 3.00%      |
| Sales and Use Taxes       |    | 56,900,000                   | 11.65%     |
| Other Revenues            |    | 10,892,257                   | 2.23%      |
| Transfers In              |    | 39,037,955                   | 7.99%      |
|                           |    |                              |            |
| Total                     | \$ | 488,421,658                  | 100.00%    |