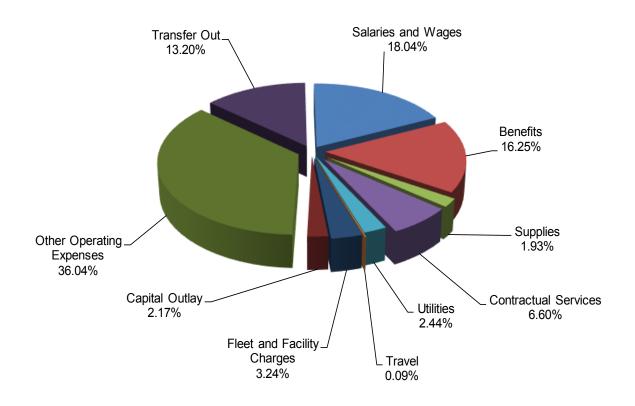

# General Fund - Expenses by Use FY 2018/19

|                            |     | FY 2018/19   |            |
|----------------------------|-----|--------------|------------|
| General Fund Uses          | Pro | posed Budget | % of Total |
| Salaries and Wages         | \$  | 168.147.234  | 34.43%     |
| Benefits                   | Ψ   | 151.298.246  | 30.98%     |
| Supplies                   |     | 6,452,947    | 1.32%      |
| Contractual Services       |     | 28,382,906   | 5.81%      |
| Utilities                  |     | 12,636,149   | 2.59%      |
| Travel                     |     | 635,123      | 0.13%      |
| Fleet and Facility Charges |     | 24,908,525   | 5.10%      |
| Capital Outlay             |     | 2,457,972    | 0.50%      |
| Other Operating Expenses   |     | 59,404,398   | 12.16%     |
| Transfer Out               |     | 34,098,158   | 6.98%      |
| Total                      | \$  | 488,421,658  | 100.00%    |