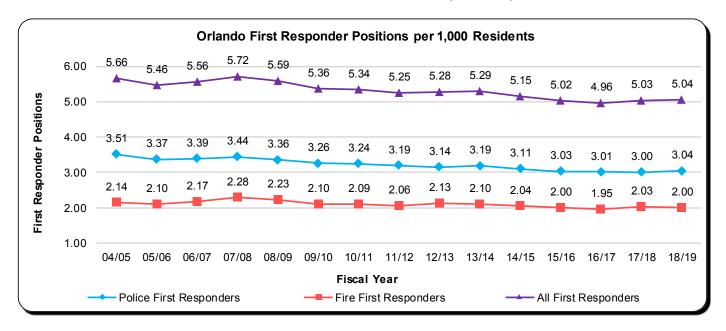

ficers (CSO) are in this category.



<u>Employees per 1.000 Residents:</u> This chart tracks a key statistical indicator for measuring efficiency and effectiveness in government. The data presented measures the number of all City employees per 1,000 residents. Naturally as the population grows, so does the need for increased staff to provide necessary public services. Part of the City's responsibility is to have sufficient staff, but not superfluous staff. As the chart demonstrates, despite the steep staff reductions which resulted from the global recession (FY2007/08 - FY2010/11) and an ever growing population, the City continues to provide first class services, while remaining financially responsible and operationally productive.

### **CITY WIDE STAFFING DATA AND CHARTS (continued)**





### **Funding for Capital Improvement Projects 2018/19**

| Fund   |                                                  | FY 2017/18<br>Adopted<br>Budget | FY 2018<br>Propo<br>Bud |      |
|--------|--------------------------------------------------|---------------------------------|-------------------------|------|
| 3001_F | Capital Improvements Fund                        | 11,155,218                      | 23,265                  | ,536 |
| 1070_F | Transportation Impact Fee-North Fund             | 1,802,000                       | 932                     | ,000 |
| 1072_F | Transportation Impact Fee-Southwest Fund         | 3,010,000                       | 1,600                   | ,000 |
| 1071_F | Transportation Impact Fee-Southeast Fund         | 4,295,000