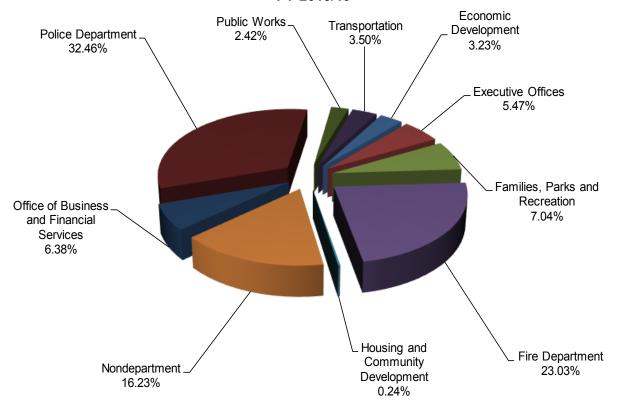

# General Fund - Expenses by Department FY 2018/19

| General Fund Departments                  | Pr | FY 2018/19<br>oposed Budget | % of Total |
|-------------------------------------------|----|-----------------------------|------------|
| Economic Development                      | \$ | 15,804,949                  | 3.23%      |
| Executive Offices                         |    | 26,703,191                  | 5.47%      |
| Families, Parks and Recreation            |    | 34,376,019                  | 7.04%      |
| Fire Department                           |    | 112,510,769                 | 23.03%     |
| Housing and Community Development         |    | 1,158,435                   | 0.24%      |
| Nondepartment                             |    | 79,274,488                  | 16.23%     |
| Office of Business and Financial Services | 3  | 31,160,262                  | 6.38%      |
| Police Department                         |    | 158,517,690                 | 32.46%     |
| Public Works                              |    | 11,824,288                  | 2.42%      |
| Transportation                            |    | 17,091,567                  | 3.50%      |
| Total                                     | \$ | 488,421,658                 | 100.00%    |