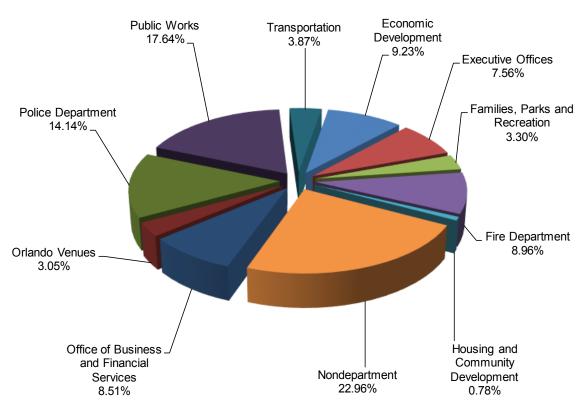

| 22.68%     |
| Fines and Forfeitures      |                 | 6,304,000     | 0.49%      |
| Franchise Fees             |                 | 31,885,000    | 2.50%      |
| Intergovernmental          |                 | 174,705,502   | 13.72%     |
| Licenses and Permits       |                 | 26,855,000    | 2.11%      |
| Sales and Use Taxes        |                 | 97,075,000    | 7.62%      |
| Other Revenues             |                 | 25,722,852    | 2.02%      |
| Internal Service Revenues  |                 | 240,974,487   | 18.92%     |
| Fund Balance Allocation    |                 | 11,539,510    | 0.91%      |
| Transfers In               |                 | 168,042,531   | 13.20%     |
| Total                      | <u>\$</u>       | 1,273,470,803 | 100.00%    |





| All Funds Department                      | Pr | FY 2018/19<br>roposed Budget | % of Total |
|-------------------------------------------|----|------------------------------|------------|
| Economic Development                      | \$ | 117,486,130                  | 9.23%      |
| Executive Offices                         |    | 96,223,363                   | 7.56%      |
| Families, Parks and Recreation            |    | 42,081,247                   | 3.30%      |
| Fire Department                           |    | 114,136,283                  | 8.96%      |
| Housing and Community Development         |    | 9,943,052                    | 0.78%      |
| Nondepartment                             |    | 292,405,809                  | 22.96%     |
| Office of Business and Financial Ser