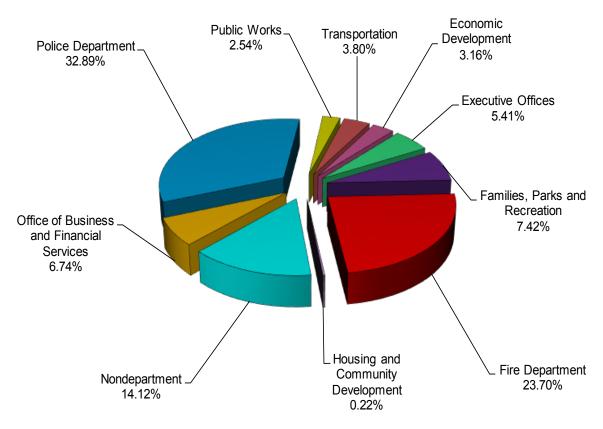

-----|
| Ad Valorem Taxes          |    | 178,408,645                  | 39.97%     |
| Charges for Services      |    | 38,143,161                   | 8.54%      |
| Fines and Forfeitures     |    | 2,650,000                    | 0.59%      |
| Franchise Fees            |    | 31,670,000                   | 7.09%      |
| Intergovernmental         |    | 81,363,876                   | 18.23%     |
| Licenses and Permits      |    | 13,995,000                   | 3.14%      |
| Sales and Use Taxes       |    | 53,400,000                   | 11.96%     |
| Other Revenues            |    | 8,730,554                    | 1.96%      |
| Transfers In              |    | 38,040,716                   | 8.52%      |
| Total                     | \$ | 446,401,952                  | 100.00%    |





|                                          |    | FY 2017/18   |            |
|------------------------------------------|----|--------------|------------|
| General Fund Departments                 |    | posed Budget | % of Total |
| Economic Development                     | \$ | 14,107,301   | 3.16%      |
| Executive Offices                        |    | 24,145,329   | 5.41%      |
| Families, Parks and Recreation           |    | 33,106,990   | 7.42%      |
| Fire Department                          |    | 105,818,923  | 23.70%     |
| Housing and Community Development        |    | 973,316      | 0.22%      |
| Nondepartment                            |    | 63,040,726   | 14.12%     |
| Office of Business and Financial Service | !  | 30,100,953   | 6.74%      |
| Police Departmen