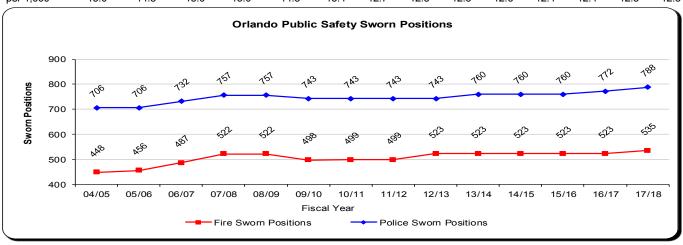

### TABLE OF CONTENTS

| City Organization Chart             | 3     |
|-------------------------------------|-------|
| Proposed Budget Summary             | 4-5   |
| Proposed General Fund Summaries     | 6-9   |
| Proposed All Funds Summaries        | 10-13 |
| Staffing Summary and Charts         | 14-15 |
| Capital Improvement Program 2017/18 | 16-19 |
| Budget Calendar 2017/18             | 20    |