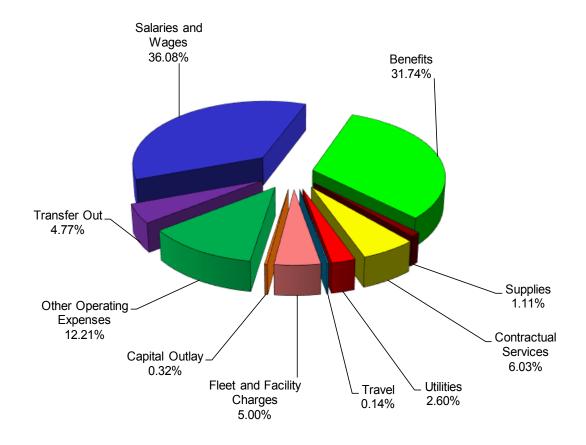

|    | 24,145,329   | 5.41%      |
| Families, Parks and Recreation           |    | 33,106,990   | 7.42%      |
| Fire Department                          |    | 105,818,923  | 23.70%     |
| Housing and Community Development        |    | 973,316      | 0.22%      |
| Nondepartment                            |    | 63,040,726   | 14.12%     |
| Office of Business and Financial Service | !  | 30,100,953   | 6.74%      |
| Police Department                        |    | 146,821,012  | 32.89%     |
| Public Works                             |    | 11,339,617   | 2.54%      |
| Transportation                           |    | 16,947,785   | 3.80%      |
| Total                                    | \$ | 446,401,952  | 100.00%    |

General Fund - Expenses by Use FY 2017/18



|                            |     | FY 2017/18   |            |
|----------------------------|-----|--------------|------------|
| General Fund Uses          | Pro | posed Budget | % of Total |
| Salaries and Wages         | \$  | 161,061,440  | 36.08%     |
| Benefits                   |     | 141,716,131  | 31.74%     |
| Supplies                   |     | 4,936,858    | 1.11%      |
| Contractual Services       |     | 26,901,465   | 6.03%      |
| Utilities                  |     | 11,587,233   | 2.60%      |
| Travel                     |     | 623,017      | 0.14%      |
| Fleet and Facility Charges |     | 22,349,551   | 5.00%      |
| Capital Outlay             |     | 1,407,065    | 0.32%      |
| Other Operating Expenses   |     | 54,518,820   | 12.21%     |
| Transfer Out