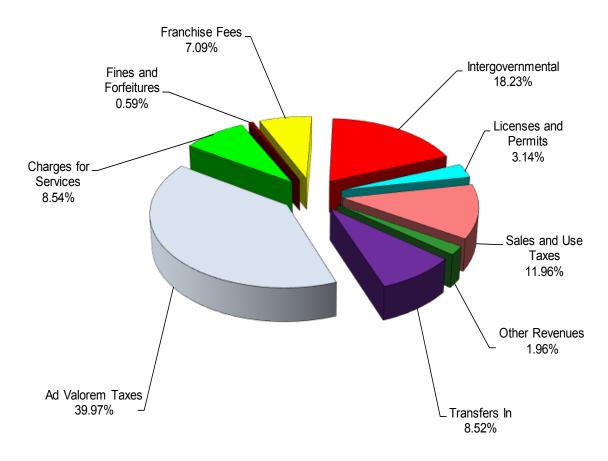

| 53,540,349              | 60,703,422       |
| Other Post Employment Benefit Trust Fund              | 25,372,981              | 28,000,000       |
| TOTAL CITY OF ORLANDO                                 | <u>\$ 1,171,130,190</u> | \$ 1,213,173,694 |

### Notes:

Funding of Project DTO, Under I Design and Parramore Housing initiative, accounts for the \$3.8 million of the increase in CRA Operating Fund.

The transfer of the GEICO garage from Venues to Parking accounts for the decrease in the Venues Enterprise Fund and the increase in the Parking Revenue Fund.

The increase in City Pension Funds of 13.4% is the result of the state-mandated changes to mortality tables and a lower assumed rate of return on investments.

# General Fund - Revenues by Source FY 2017/18



| Source of General Revenue | Pi | FY 2017/18<br>roposed Budget | % of Total |
|---------------------------|----|------------------------------|------------|
| Ad Valorem Taxes          |    | 178,408,645                  | 39.97%     |
| Charges for Services      |    | 38,143,161                   | 8.54%      |
| Fines and Forfeitures     |    | 2,650,000                    | 0.59%      |
| Franchise Fees            |    | 31,670,000                   | 7.09%      |
| Intergovernmental         |    | 81,363,876                   | 18.23%     |
| Licenses and Permits      |    | 13,995,000                   | 3.14%      |
| Sales and Use Taxes       |    | 53,400,000                   | 11.96%     |
| Other Revenues            |    | 8,730,554                    | 1.96%      |
| Transf