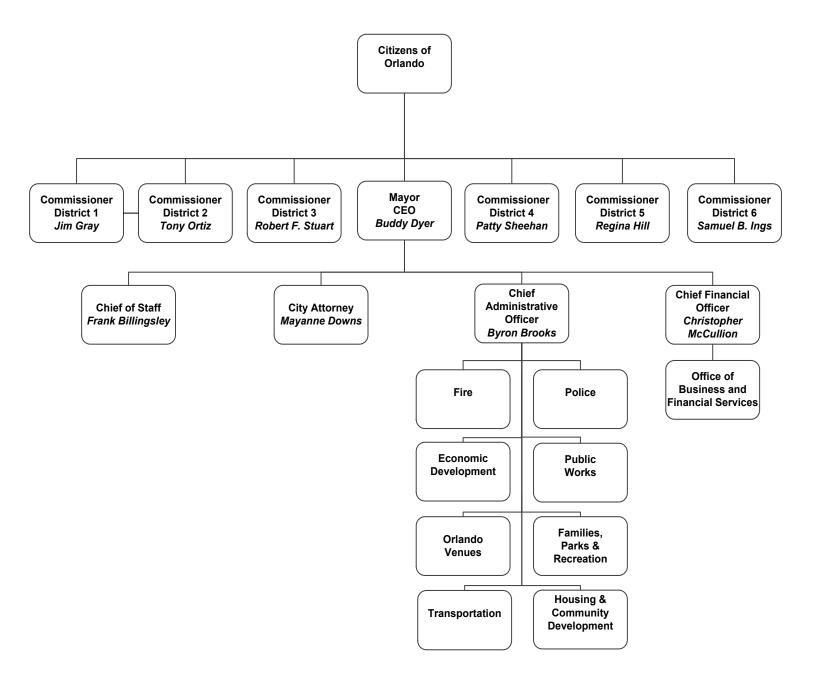

### TABLE OF CONTENTS

| City Organization Chart             | 3     |
|-------------------------------------|-------|
| Proposed Budget Summary             | 4-5   |
| Proposed General Fund Summaries     | 6-9   |
| Proposed All Funds Summaries        | 10-13 |
| Staffing Summary and Charts         | 14-15 |
| Capital Improvement Program 2017/18 | 16-19 |
| Budget Calendar 2017/18             | 20    |