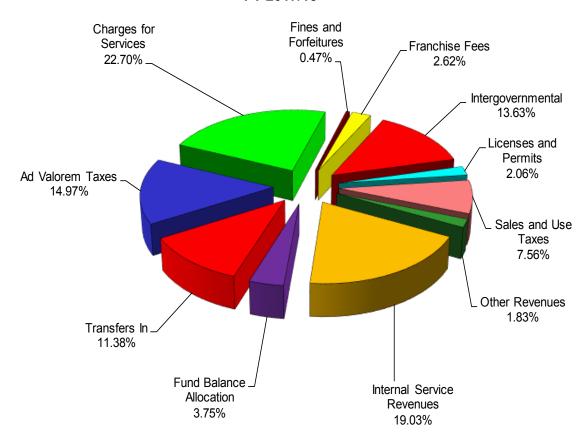

,099,491<br>117,119,356<br>4,609,203<br>20,491,535<br>12,209,167<br>273,538<br>20,579,535<br>735,510<br>45,690,937<br>29,390,910   | \$ | 153,594,985<br>132,311,689<br>4,896,452<br>25,548,107<br>12,278,516<br>556,653<br>20,718,447<br>1,104,572<br>52,774,439<br>20,323,604   | \$ | 161,061,440<br>141,716,131<br>4,936,858<br>26,901,465<br>11,587,233<br>623,017<br>22,349,551<br>1,407,065<br>54,518,820<br>21,300,372   | 36.08%<br>31.74%<br>1.11%<br>6.03%<br>2.60%<br>0.14%<br>5.00%<br>0.32%<br>12.21%<br>4.77% | \$ | 7,466,455<br>9,404,442<br>40,406<br>1,353,358<br>(691,283)<br>66,364<br>1,631,104<br>302,493<br>1,744,381<br>976,768                      | 4.86%<br>7.11%<br>0.83%<br>5.30%<br>(5.63%)<br>11.92%<br>7.87%<br>27.39%<br>3.31%<br>4.81%        |

All Funds - Revenues by Source FY 2017/18



|                            | FY 2017/18       |            |
|----------------------------|------------------|------------|
| Source of All Fund Revenue | Adopted Budget   | % of Total |
| Ad Valorem Taxes           | \$ 181,568,149   | 14.97%     |
| Charges for Services       | 275,416,677      | 22.70%     |
| Fines and Forfeitures      | 5,684,000        | 0.47%      |
| Franchise Fees             | 31,750,000       | 2.62%      |
| Intergovernmental          | 165,323,683      | 13.63%     |
| Licenses and Permits       | 24,995,000       | 2.06%      |
| Sales and Use Taxes        | 91,658,572       | 7.56%      |
| Other Revenues             | 22,261,783       | 1.83%      |
| Internal Service Revenues  | 230,921,493      | 19.03%     |
| Fund Balance Allocation    | 45,498,902