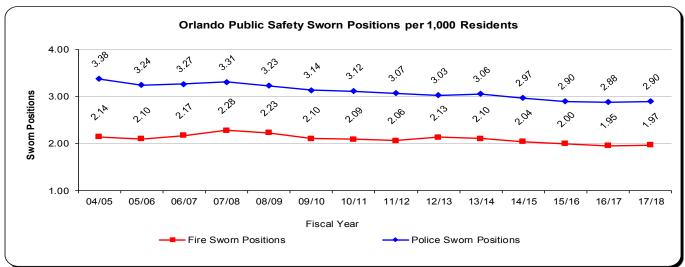

### TABLE OF CONTENTS

| City Organization Chart             | 3     |
|-------------------------------------|-------|
| Proposed Budget Summary             | 4-5   |
| Proposed General Fund Summaries     | 6-9   |
| Proposed All Funds Summaries        | 10-13 |
| Staffing Summary and Charts         | 14-15 |
| Capital Improvement Program 2017/18 | 16-19 |
| Budget Calendar 2017/18             | 20    |