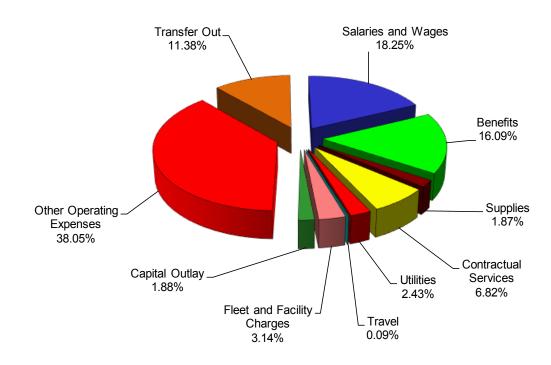

### TABLE OF CONTENTS

| City Organization Chart             | 3     |
|-------------------------------------|-------|
| Proposed Budget Summary             | 4-5   |
| Proposed General Fund Summaries     | 6-9   |
| Proposed All Funds Summaries        | 10-13 |
| Staffing Summary and Charts         | 14-15 |
| Capital Improvement Program 2017/18 | 16-19 |
| Budget Calendar 2017/18             | 20    |