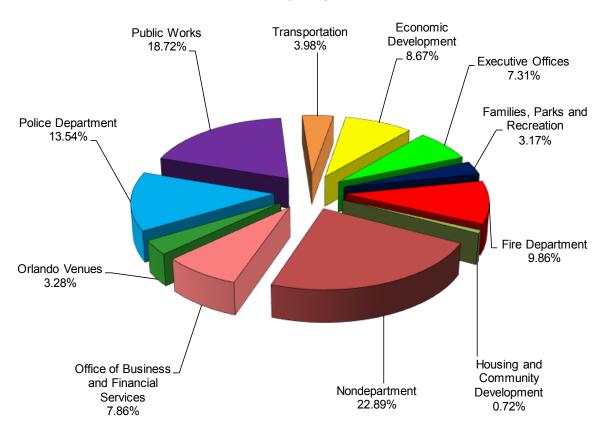

alorem Taxes           | \$ 181,568,149   | 14.97%     |
| Charges for Services       | 275,416,677      | 22.70%     |
| Fines and Forfeitures      | 5,684,000        | 0.47%      |
| Franchise Fees             | 31,750,000       | 2.62%      |
| Intergovernmental          | 165,323,683      | 13.63%     |
| Licenses and Permits       | 24,995,000       | 2.06%      |
| Sales and Use Taxes        | 91,658,572       | 7.56%      |
| Other Revenues             | 22,261,783       | 1.83%      |
| Internal Service Revenues  | 230,921,493      | 19.03%     |
| Fund Balance Allocation    | 45,498,902       | 3.75%      |
| Transfers In               | 138,095,435      | 11.38%     |
| Total                      | \$ 1,213,173,694 | 100.00%    |

# All Funds - Expenses by Department FY 2017/18



|                                           |    | FY 2017/18     |            |
|-------------------------------------------|----|----------------|------------|
| All Funds Department                      |    | Adopted Budget | % of Total |
| Economic Development                      | \$ | 105,129,369    | 8.67%      |
| Executive Offices                         |    | 88,745,040     | 7.31%      |
| Families, Parks and Recreation            |    | 38,452,060     | 3.17%      |
| Fire Department                           |    | 119,609,747    | 9.86%      |
| Housing and Community Development         |    | 8,774,613      | 0.72%      |
| Nondepartment                             |    | 277,708,039    | 22.89%     |
| Office of Business and Financial Services | 3  | 95,367,222     | 7