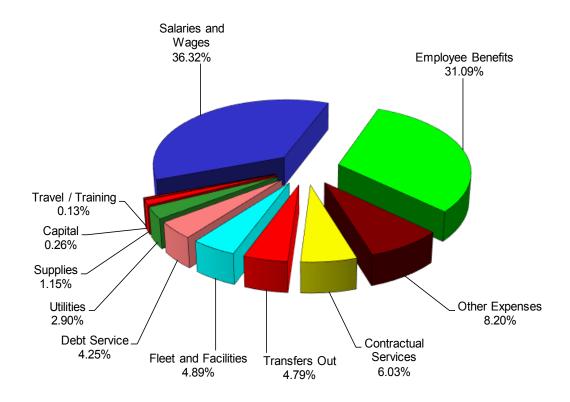

# General Fund - Expenses by Use FY 2016/17

|                      | FY 2016/17     |            |
|----------------------|----------------|------------|
| General Fund Uses    | Adopted Budget | % of Total |
| Salaries and Wages   | \$ 154,029,408 | 36.32%     |
| Employee Benefits    | 131,827,715    | 31.09%     |
| Other Expenses       | 34,753,194     | 8.20%      |
| Contractual Services | 25,579,482     | 6.03%      |
| Transfers Out        | 20,323,604     | 4.79%      |
| Fleet and Facilities | 20,718,447     | 4.89%      |
| Debt Service         | 18,008,296     | 4.25%      |
| Utilities            | 12,278,516     | 2.90%      |
| Supplies             | 4,870,822      | 1.15%      |
| Capital              | 1,104,572      | 0.26%      |
| Travel / Training    | 556,653        | 0.13%      |
| Total                | \$ 424,050,709 | 100.00%    |