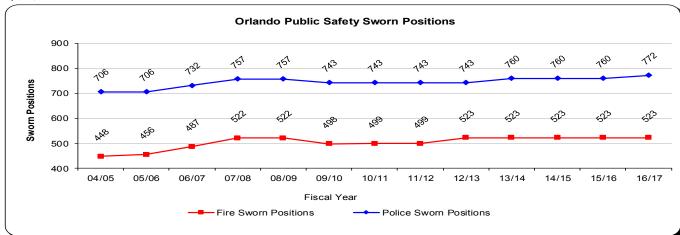

All Funds - Revenues by Source FY 2016/17

|                            |    | FY 2016/17    |            |
|----------------------------|----|---------------|------------|
| Source of All Fund Revenue | Pr | oposed Budget | % of Total |
| Charges for Services       | \$ | 476,949,479   | 40.73%     |
| Ad Valorem Taxes           |    | 162,173,571   | 13.85%     |
| Transfers In               |    | 152,901,968   | 13.06%     |
| Intergovernmental Revenue  |    | 108,535,751   | 9.27%      |
| OUC Dividend               |    | 58,200,000    | 4.97%      |
| Other Revenue              |    | 66,943,421    | 5.72%      |
| Utilities Services Tax     |    | 42,465,000    | 3.63%      |
| Sales Tax Distribution     |    | 40,300,000    | 3.44%      |
| Franchise Fees             |    | 32,080,000    | 2.74%      |
| Licenses and Permits       |    | 13,916,000    | 1.19%      |
| Business Taxes             |    | 8,415,000     | 0.72%      |
| Gas Tax Distribution       |    | 8,250,000     | 0.70%      |
| Total                      | \$ | 1,171,130,190 | 100.00%    |