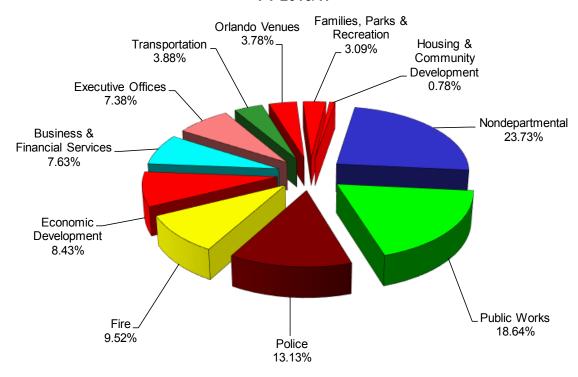

|                                 |     | FY 2016/17   |            |
|---------------------------------|-----|--------------|------------|
| General Fund Departments        | Pro | posed Budget | % of Total |
| Police                          | \$  | 136,838,570  | 32.27%     |
| Fire                            |     | 99,939,382   | 23.57%     |
| Nondepartmental                 |     | 63,930,657   | 15.08%     |
| Families, Parks & Recreation    |     | 31,212,858   | 7.36%      |
| Business & Financial Services   |     | 27,408,680   | 6.46%      |
| Executive Offices               |     | 22,931,461   | 5.41%      |
| Economic Development            |     | 15,661,899   | 3.69%      |
| Transportation                  |     | 15,189,205   | 3.58%      |
| Public Works                    |     | 10,049,120   | 2.37%      |
| Housing & Community Development |     | 888,877      | 0.21%      |
|                                 |     |              |            |
| Total                           | \$  | 424,050,709  | 100.00%    |