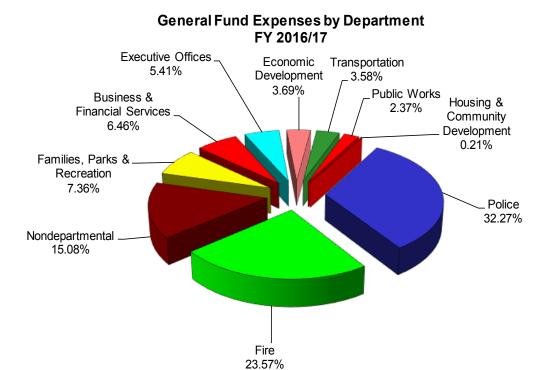

|                                 |     | FY 2016/17   |            |
|---------------------------------|-----|--------------|------------|
| General Fund Departments        | Pro | posed Budget | % of Total |
| Police                          | \$  | 136,838,570  | 32.27%     |
| Fire                            |     | 99,939,382   | 23.57%     |
| Nondepartmental                 |     | 63,930,657   | 15.08%     |
| Families, Parks & Recreation    |     | 31,212,858   | 7.36%      |
| Business & Financial Services   |     | 27,408,680   | 6.46%      |
| Executive Offices               |     | 22,931,461   | 5.41%      |
| Economic Development            |     | 15,661,899   | 3.69%      |
| Transportation                  |     | 15,189,205   | 3.58%      |
| Public Works                    |     | 10,049,120   | 2.37%      |
| Housing & Community Development |     | 888,877      | 0.21%      |
|                                 |     |              |            |
| Total                           | \$  | 424,050,709  | 100.00%    |