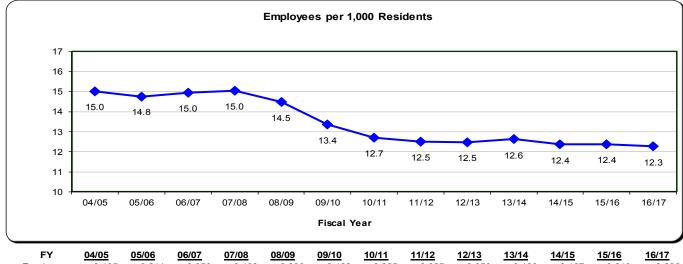

# GENERAL FUND Comparison of Sources and Uses by Fiscal Year

| REVENUES         FY 2014/15         FY 2015/16         FY 2016/17         % TOTAL         CHANGE         CHANGE           Ad Valorem Taxes         128,133,651         \$146,137,113         \$159,311,274         37.57%         \$13,174,161         9.01%           Utilities Services Tax         43,212,137         42,644,237         42,399,184         10.00%         (245,053)         (0.57%)           Franchise Fees         31,077,307         30,900,000         32,000,000         7.55%         1,100,000         3.56%           Intergovernmental         18,330,659         17,898,324         18,626,044         4,39%         727,720         4.07%           Business Taxes         8,434,995         8,215,000         8,415,000         1,98%         200,000         2,43%           Sales Tax Distribution         37,903,686         38,400,000         40,300,000         9,50%         1,900,000         4,95%           Cicenses and Permits         4,394,865         3,970,000         4,416,000         1,04%         446,000         11,23%           Other Revenue         10,479,747         12,536,805         8,166,501         1,93%         (4,370,304)         (34,86%)           OLD Dividend         53,211,000         55,700,000         45,200         13,729                                                                                                                                                                                                                                                                                                                                                                                                                                                                                                                                                                                                                                                                                                                                                                                                                    |                                 | _  | ACTUAL      |    | REVISED     |    | PROPOSED    | 2016/17   |    | NET         | %        |
|--------------------------------------------------------------------------------------------------------------------------------------------------------------------------------------------------------------------------------------------------------------------------------------------------------------------------------------------------------------------------------------------------------------------------------------------------------------------------------------------------------------------------------------------------------------------------------------------------------------------------------------------------------------------------------------------------------------------------------------------------------------------------------------------------------------------------------------------------------------------------------------------------------------------------------------------------------------------------------------------------------------------------------------------------------------------------------------------------------------------------------------------------------------------------------------------------------------------------------------------------------------------------------------------------------------------------------------------------------------------------------------------------------------------------------------------------------------------------------------------------------------------------------------------------------------------------------------------------------------------------------------------------------------------------------------------------------------------------------------------------------------------------------------------------------------------------------------------------------------------------------------------------------------------------------------------------------------------------------------------------------------------------------------------------------------------------------------------------------------------------------|---------------------------------|----|-------------|----|-------------|----|-------------|-----------|----|-------------|----------|
| Utilities Services Tax         43,212,137         42,644,237         42,399,184         10.00%         (245,053)         (0.57%)           Franchise Fees         31,077,307         30,900,000         32,000,000         7.55%         1,100,000         3.56%           Intergovernmental         18,330,659         17,898,324         18,626,044         4.39%         727,720         4.07%           Business Taxes         8,434,995         8,215,000         8,415,000         1.98%         200,000         2.43%           Sales Tax Distribution         37,903,686         38,400,000         40,300,000         9.50%         1,900,000         4.95%           Licenses and Permits         4,394,865         3,970,000         4,416,000         1.04%         446,000         11.23%           Other Revenue         10,479,747         12,536,805         8,166,501         1.93%         (4,370,304)         (34,86%)           OUC Dividend         53,211,000         55,700,000         58,200,000         13.72%         2,500,000         4.49%           Charges for Services         41,029,772         42,513,095         41,358,307         9.75%         (1,154,788)         (2,72%)           Transfers In         7,651,623         3,242,525         10,888,399         2.56%                                                                                                                                                                                                                                                                                                                                                                                                                                                                                                                                                                                                                                                                                                                                                                                                                 | REVENUES                        |    |             |    |             |    |             |           |    |             |          |
| Utilities Services Tax         43,212,137         42,644,237         42,399,184         10.00%         (245,053)         (0.57%)           Franchise Fees         31,077,307         30,900,000         32,000,000         7.55%         1,100,000         3.56%           Intergovernmental         18,330,659         17,898,324         18,626,044         4.39%         727,720         4.07%           Business Taxes         8,434,995         8,215,000         8,415,000         1.98%         200,000         2.43%           Sales Tax Distribution         37,903,686         38,400,000         40,300,000         9.50%         1,900,000         4.95%           Licenses and Permits         4,394,865         3,970,000         4,416,000         1.04%         446,000         11.23%           Other Revenue         10,479,747         12,536,805         8,166,501         1.93%         (4,370,304)         (34,86%)           OUC Dividend         53,211,000         55,700,000         58,200,000         13.72%         2,500,000         4.49%           Charges for Services         41,029,772         42,513,095         41,358,307         9.75%         (1,154,788)         (2,72%)           Transfers In         7,651,623         3,242,525         10,888,399         2.56%                                                                                                                                                                                                                                                                                                                                                                                                                                                                                                                                                                                                                                                                                                                                                                                                                 | Ad Valorem Taxes                |    | 128.133.651 | \$ | 146.137.113 | \$ | 159.311.274 | 37.57%    | \$ | 13.174.161  | 9.01%    |
| Franchise Fees   31,077,307   30,900,000   32,000,000   7.55%   1,100,000   3.56%   Intergovernmental   18,330,659   17,898,324   18,626,044   4.39%   727,720   4.07%   32,000,000   4.36%   34,4995   8.215,000   8.415,000   1.98%   200,000   2.43%   38,400,000   40,300,000   9.50%   1,900,000   4.95%   1,000,000   4.95%   1,000,000   4.95%   1,000,000   4.95%   1,000,000   4.95%   1,000,000   1.04%   446,000   11.23%   1,000,000   1.04%   446,000   1.23%   1,000,000   1.04%   1,04%   1,04%   1,04%   1,04%   1,04%   1,04%   1,04%   1,04%   1,04%   1,04%   1,04%   1,04%   1,04%   1,04%   1,04%   1,04%   1,04%   1,04%   1,04%   1,04%   1,04%   1,04%   1,04%   1,04%   1,04%   1,04%   1,04%   1,04%   1,04%   1,04%   1,04%   1,04%   1,04%   1,04%   1,04%   1,04%   1,04%   1,04%   1,04%   1,04%   1,04%   1,04%   1,04%   1,04%   1,04%   1,04%   1,04%   1,04%   1,04%   1,04%   1,04%   1,04%   1,04%   1,04%   1,04%   1,04%   1,04%   1,04%   1,04%   1,04%   1,04%   1,04%   1,04%   1,04%   1,04%   1,04%   1,04%   1,04%   1,04%   1,04%   1,04%   1,04%   1,04%   1,04%   1,04%   1,04%   1,04%   1,04%   1,04%   1,04%   1,04%   1,04%   1,04%   1,04%   1,04%   1,04%   1,04%   1,04%   1,04%   1,04%   1,04%   1,04%   1,04%   1,04%   1,04%   1,04%   1,04%   1,04%   1,04%   1,04%   1,04%   1,04%   1,04%   1,04%   1,04%   1,04%   1,04%   1,04%   1,04%   1,04%   1,04%   1,04%   1,04%   1,04%   1,04%   1,04%   1,04%   1,04%   1,04%   1,04%   1,04%   1,04%   1,04%   1,04%   1,04%   1,04%   1,04%   1,04%   1,04%   1,04%   1,04%   1,04%   1,04%   1,04%   1,04%   1,04%   1,04%   1,04%   1,04%   1,04%   1,04%   1,04%   1,04%   1,04%   1,04%   1,04%   1,04%   1,04%   1,04%   1,04%   1,04%   1,04%   1,04%   1,04%   1,04%   1,04%   1,04%   1,04%   1,04%   1,04%   1,04%   1,04%   1,04%   1,04%   1,04%   1,04%   1,04%   1,04%   1,04%   1,04%   1,04%   1,04%   1,04%   1,04%   1,04%   1,04%   1,04%   1,04%   1,04%   1,04%   1,04%   1,04%   1,04%   1,04%   1,04%   1,04%   1,04%   1,04%   1,04%   1,04%   1,04%   1,04%   1,04%   1,04%   1,04%   1,0   |                                 |    |             | Ψ. |             | •  |             |           | Ψ. |             |          |
| Intergovernmental   18,330,659   17,898,324   18,626,044   4.39%   727,720   4.07%   Business Taxes   8,434,995   8,215,000   8,415,000   1.98%   200,000   2.43%   Sales Tax Distribution   37,903,686   38,400,000   40,300,000   9.50%   1,900,000   4.95%   Licenses and Permits   4,394,865   3,970,000   4,416,000   1.04%   446,000   11.23%   Other Revenue   10,479,747   12,536,805   8,166,501   1.93%   (4,370,304)   (34.86%)   OUC Dividend   53,211,000   55,700,000   58,200,000   13,72%   2,500,000   4.49%   Charges for Services   41,029,772   42,513,095   41,358,307   9.75%   (1,154,788)   (2.72%)   Transfers In   7,651,623   3,242,525   10,858,399   2.56%   7,615,874   234.87%   REVISED   PROPOSED   2016/17   NET   %   Sybepartment   FY 2014/15   FY 2015/16   FY 2016/17   % TOTAL   CHANGE   CHANGE   CHANGE   Executive Offices   \$20,014,513   \$21,962,890   \$22,931,461   5.41%   \$968,571   4.41%   Business & Financial Services   24,054,334   26,533,432   27,408,680   6.46%   875,248   3.30%   Economic Development   14,474,926   18,887,344   15,661,899   3.69%   (3,225,445)   (17,08%)   Families, Parks & Recreation   29,680,014   30,409,627   31,212,858   7.36%   803,231   2.64%   Fire   93,952,548   95,985,243   99,939,382   23.57%   3,954,139   4.12%   Housing & Community Development   350,756   505,979   888,877   0.21%   382,898   75,67%   Folice   128,138,935   131,730,185   136,838,570   32.27%   5,108,385   3.88%   Public Works   17,961,393   21,170,179   10,049,120   2.37%   (11,121,059)   (52.53%)   Transportation   -                                                                                                                                                                                                                                                                                                                                                                                                                                                                                                              |                                 |    |             |    |             |    |             |           |    |             |          |
| Business Taxes         8,434,995         8,215,000         8,415,000         1.98%         200,000         2.43%           Sales Tax Distribution         37,903,686         38,400,000         40,300,000         9.50%         1,900,000         4.95%           Licenses and Permits         4,394,865         3,970,000         4,416,000         1.04%         446,000         11.23%           Other Revenue         10,479,747         12,536,805         8,166,501         1.93%         (4,370,304)         (34,86%)           OUC Dividend         53,211,000         55,700,000         58,200,000         13.72%         2,500,000         4.49%           Charges for Services         41,029,772         42,513,095         41,358,307         9.75%         (1,154,788)         (2.72%)           Transfers In         7,651,623         3,242,525         10,858,399         2.56%         7,615,874         234.87%           APPROPRIATIONS         ACTUAL         REVISED         PROPOSED         2016/17         NET         %           Executive Offices         \$ 20,014,513         \$ 21,962,890         \$ 22,931,461         5.41%         \$ 968,571         4.41%           Business & Financial Services         24,054,334         26,533,432         27,408,680         6.46%                                                                                                                                                                                                                                                                                                                                                                                                                                                                                                                                                                                                                                                                                                                                                                                                                |                                 |    |             |    |             |    |             |           |    |             |          |
| Sales Tax Distribution         37,903,686         38,400,000         40,300,000         9.50%         1,900,000         4.95%           Licenses and Permits         4,394,865         3,970,000         4,416,000         1.04%         446,000         11,23%           Other Revenue         10,479,747         12,536,805         8,166,501         1.93%         (4,370,304)         (34.86%)           OUC Dividend         53,211,000         55,700,000         58,200,000         13.72%         2,500,000         4.49%           Charges for Services         41,029,772         42,513,095         41,358,307         9.75%         (1,154,788)         (2.72%)           Transfers In         7,651,623         3,242,525         10,858,399         2.56%         7,615,874         234.87%           APPROPRIATIONS         ACTUAL         REVISED         PROPOSED         2016/17         NET         %           By Department         FY 2014/15         FY 2015/16         FY 2016/17         % TOTAL         CHANGE         CHANGE           Executive Offices         \$ 20,014,513         \$ 21,962,890         \$ 22,931,461         5.41%         \$ 968,571         4.41%           Business & Financial Services         24,054,334         26,533,432         27,408,680         6.46% <td></td> <td></td> <td>, ,</td> <td></td> <td>, ,</td> <td></td> <td></td> <td></td> <td></td> <td>,</td> <td></td>                                                                                                                                                                                                                                                                                                                                                                                                                                                                                                                                                                                                                                                                                       |                                 |    | , ,         |    | , ,         |    |             |           |    | ,           |          |
| Licenses and Permits         4,394,865 Other Revenue         3,970,000 Other Revenue         4,416,000 1.04% (4.370,304)         446,000 (34.86%)           Other Revenue         10,479,747 12,536,805 8,166,501 1.93% (4,370,304)         (34.86%)           OUC Dividend         53,211,000 55,700,000 58,200,000 13.72% 2,500,000 4.49%         2,500,000 4.49%           Charges for Services         41,029,772 42,513,095 41,358,307 9.75% (1,154,788) (2.72%)           Transfers In         7,651,623 3,242,525 10,858,399 2.56% 7,615,874 234.87%           APPROPRIATIONS         ACTUAL FY 2014/15 FY 2015/16 FY 2016/17 % TOTAL CHANGE CHANGE           Executive Offices         \$ 20,014,513 \$ 21,962,890 \$ 22,931,461 \$ 5.41% \$ 968,571 \$ 4.41%           Business & Financial Services         \$ 24,054,334 \$ 26,533,432 \$ 27,408,680 \$ 6.46% \$ 875,248 \$ 3.30%           Exocutive Offices Parks & Recreation         14,474,926 \$ 18,887,344 \$ 15,661,899 \$ 3.69% \$ (3,225,445) \$ (17.08%)           Families, Parks & Recreation Park                                                                                                                                                                                                                                                                                                                                                                               |                                 |    |             |    |             |    | , ,         |           |    | ,           |          |
| Other Revenue         10,479,747         12,536,805         8,166,501         1.93%         (4,370,304)         (34.86%)           OUC Dividend         53,211,000         55,700,000         58,200,000         13.72%         2,500,000         4.49%           Charges for Services         41,029,772         42,513,095         41,358,307         9.75%         (1,154,788)         (2.72%)           Transfers In         7,651,623         3,242,525         10,858,399         2.56%         7,615,874         234.87%           APPROPRIATIONS         ACTUAL         REVISED         PROPOSED         2016/17         NET         %           By Department         FY 2014/15         FY 2015/16         FY 2016/17         % TOTAL         CHANGE         CHANGE           Executive Offices         \$ 20,014,513         \$ 21,962,890         \$ 22,931,461         5.41%         \$ 968,571         4.41%           Business & Financial Services         24,054,334         26,533,432         27,408,680         6.46%         875,248         3.30%           Economic Development         14,474,926         18,887,344         15,661,899         3.69%         (3,225,445)         (17.08%)           Families, Parks & Recreation         29,680,014         30,409,627         31,212,858 </td <td></td>                                                                                                                                                                                                                                                                                                                                                                                                                                                                                                                                                                                                                                                                                          |                                 |    |             |    |             |    |             |           |    |             |          |
| OUC Dividend Charges for Services         53,211,000 (29,772)         55,700,000 (42,513,095)         58,200,000 (13,72%)         2,500,000 (1,154,788)         4.49% (2.72%)           Transfers In         7,651,623 (3,242,525)         10,858,399 (2.56%)         7,615,874 (234.87%)         234.87%           APPROPRIATIONS         ACTUAL FY 2014/15 (19.2014)         REVISED FY 2015/16 (19.2014)         PROPOSED FY 2016/17 (19.2014)         2016/17 (19.2014)         NET (19.2014)         West (19.2014)         West (19.2014)         Executive Offices FY 2014/15 (19.2014)         \$21,996,890 (19.2014)         \$22,931,461 (19.2014)         \$41,41% (19.2014)         \$41,41% (19.2014)         \$41,41% (19.2014)         \$41,41% (19.2014)         \$41,41% (19.2014)         \$41,41% (19.2014)         \$41,41% (19.2014)         \$41,41% (19.2014)         \$41,41% (19.2014)         \$41,41% (19.2014)         \$41,41% (19.2014)         \$41,41% (19.2014)         \$41,41% (19.2014)         \$41,41% (19.2014)         \$41,41% (19.2014)         \$41,41% (19.2014)         \$41,41% (19.2014)         \$41,41% (19.2014)         \$41,41% (19.2014)         \$41,41% (19.2014)         \$41,41% (19.2014)         \$41,41% (19.2014)         \$41,41% (19.2014)         \$41,41% (19.2014)         \$41,41% (19.2014)         \$41,41% (19.2014)         \$41,41% (19.2014)         \$41,41% (19.2014)         \$41,41% (19.2014)         \$41,41% (19.2014)         \$41,41% (19.2014)         \$41,41% (19.2014)         \$41,41% (19.2014)                                                                                                                                                                                                                                                                                                                                                                                                                                                                                                                                        |                                 |    |             |    |             |    |             |           |    |             |          |
| Charges for Services         41,029,772         42,513,095         41,358,307         9.75%         (1,154,788)         (2.72%)           Transfers In         7,651,623         3,242,525         10,858,399         2.56%         7,615,874         234.87%           APPROPRIATIONS         ACTUAL         REVISED         PROPOSED         2016/17         NET         %           By Department         FY 2014/15         FY 2015/16         FY 2016/17         % TOTAL         CHANGE         CHANGE           Executive Offices         \$ 20,014,513         \$ 21,962,890         \$ 22,931,461         5.41%         \$ 968,571         4.41%           Business & Financial Services         24,054,334         26,533,432         27,408,680         6.46%         875,248         3.30%           Economic Development Development Fire         14,474,926         18,887,344         15,661,899         3.69%         (3,225,445)         (17.08%)           Housing & Community Development Police         93,952,548         95,985,243         99,939,382         23.57%         3,954,139         4.12%           Pollice Works         128,138,935         131,730,185         136,838,570         32.27%         5,108,385         3.88%           Public Works         17,961,393         21,170,179         <                                                                                                                                                                                                                                                                                                                                                                                                                                                                                                                                                                                                                                                                                                                                                                                           |                                 |    |             |    |             |    |             |           |    |             |          |
| Transfers In         7,651,623         3,242,525         10,858,399         2.56%         7,615,874         234.87%           APPROPRIATIONS         ACTUAL         REVISED         PROPOSED         2016/17         NET         %           By Department         FY 2014/15         FY 2015/16         FY 2016/17         % TOTAL         CHANGE         CHANGE           Executive Offices         \$ 20,014,513         \$ 21,962,890         \$ 22,931,461         5.41%         \$ 968,571         4.41%           Business & Financial Services         \$ 24,054,334         26,533,432         27,408,680         6.46%         875,248         3.30%           Economic Development         14,474,926         18,887,344         15,661,899         3.69%         (3,225,445)         (17.08%)           Fire         93,952,548         95,985,243         99,939,382         23.57%         3,954,139         4.12%           Housing & Community Development         350,756         505,979         888,877         0.21%         382,898         75.67%           Police         128,138,935         131,730,185         136,838,570         32.27%         5,108,385         3.88%           Public Works         17,961,393         21,170,179         10,049,120         2.37%         (11,1                                                                                                                                                                                                                                                                                                                                                                                                                                                                                                                                                                                                                                                                                                                                                                                                                |                                 |    |             |    |             |    |             |           |    |             |          |
| \$\frac{\$\\$383,859,443}{\\$2,157,099} \ \begin{array}{c c c c c c c c c c c c c c c c c c c                                                                                                                                                                                                                                                                                                                                                                                                                                                                                                                                                                                                                                                                                                                                                                                                                                                                                                                                                                                                                                                                                                                                                                                                                                                                                                                                                                                                                                                                                                                                                                                                                                                                                                                                                                                                                                                                                                                                                                                                                                  | •                               |    |             |    |             |    |             |           |    |             | ,        |
| APPROPRIATIONS By Department Executive Offices Business & Financial Services Economic Development Exemples, Parks & Recreation Fire By 39,952,548 Housing & Community Development Police PROPOSED FY 2016/17 FY 2 | Transiers in                    | •  | •           | Ф. | <i>'</i>    | Ф. |             |           | Ф. |             |          |
| By Department         FY 2014/15         FY 2015/16         FY 2016/17         % TOTAL         CHANGE         CHANGE           Executive Offices         \$ 20,014,513         \$ 21,962,890         \$ 22,931,461         5.41%         \$ 968,571         4.41%           Business & Financial Services         24,054,334         26,533,432         27,408,680         6.46%         875,248         3.30%           Economic Development Development Families, Parks & Recreation Fire         29,680,014         30,409,627         31,212,858         7.36%         803,231         2.64%           Fire Housing & Community Development Police         350,756         505,979         888,877         0.21%         382,898         75.67%           Police Public Works         17,961,393         21,170,179         10,049,120         2.37%         (11,121,059)         (52.53%)           Transportation         -         -         15,189,205         3.58%         15,189,205         0.00%                                                                                                                                                                                                                                                                                                                                                                                                                                                                                                                                                                                                                                                                                                                                                                                                                                                                                                                                                                                                                                                                                                                  |                                 | Ψ  | 303,039,443 | φ  | 402,137,099 | φ  | 424,030,709 | 100.00 /6 | Ψ  | 21,093,010  | 3.44 /0  |
| By Department         FY 2014/15         FY 2015/16         FY 2016/17         % TOTAL         CHANGE         CHANGE           Executive Offices         \$ 20,014,513         \$ 21,962,890         \$ 22,931,461         5.41%         \$ 968,571         4.41%           Business & Financial Services         24,054,334         26,533,432         27,408,680         6.46%         875,248         3.30%           Economic Development Development Families, Parks & Recreation Fire         29,680,014         30,409,627         31,212,858         7.36%         803,231         2.64%           Fire Housing & Community Development Police         350,756         505,979         888,877         0.21%         382,898         75.67%           Police Public Works         17,961,393         21,170,179         10,049,120         2.37%         (11,121,059)         (52.53%)           Transportation         -         -         15,189,205         3.58%         15,189,205         0.00%                                                                                                                                                                                                                                                                                                                                                                                                                                                                                                                                                                                                                                                                                                                                                                                                                                                                                                                                                                                                                                                                                                                  | APPROPRIATIONS                  | _  | ACTUAL      |    | REVISED     |    | PROPOSED    | 2016/17   |    | NET         | %        |
| Business & Financial Services       24,054,334       26,533,432       27,409,680       6.46%       875,248       3.30%         Economic Development       14,474,926       18,887,344       15,661,899       3.69%       (3,225,445)       (17.08%)         Families, Parks & Recreation       29,680,014       30,409,627       31,212,858       7.36%       803,231       2.64%         Fire       93,952,548       95,985,243       99,939,382       23.57%       3,954,139       4.12%         Housing & Community Development       350,756       505,979       888,877       0.21%       382,898       75.67%         Police       128,138,935       131,730,185       136,838,570       32.27%       5,108,385       3.88%         Public Works       17,961,393       21,170,179       10,049,120       2.37%       (11,121,059)       (52.53%)         Transportation       -       -       15,189,205       3.58%       15,189,205       0.00%                                                                                                                                                                                                                                                                                                                                                                                                                                                                                                                                                                                                                                                                                                                                                                                                                                                                                                                                                                                                                                                                                                                                                                       | By Department                   |    |             |    |             |    |             |           |    | CHANGE      |          |
| Business & Financial Services       24,054,334       26,533,432       27,409,680       6.46%       875,248       3.30%         Economic Development       14,474,926       18,887,344       15,661,899       3.69%       (3,225,445)       (17.08%)         Families, Parks & Recreation       29,680,014       30,409,627       31,212,858       7.36%       803,231       2.64%         Fire       93,952,548       95,985,243       99,939,382       23.57%       3,954,139       4.12%         Housing & Community Development       350,756       505,979       888,877       0.21%       382,898       75.67%         Police       128,138,935       131,730,185       136,838,570       32.27%       5,108,385       3.88%         Public Works       17,961,393       21,170,179       10,049,120       2.37%       (11,121,059)       (52.53%)         Transportation       -       -       15,189,205       3.58%       15,189,205       0.00%                                                                                                                                                                                                                                                                                                                                                                                                                                                                                                                                                                                                                                                                                                                                                                                                                                                                                                                                                                                                                                                                                                                                                                       | Executive Offices               | \$ | 20,014,513  | \$ | 21,962,890  | \$ | 22,931,461  | 5.41%     | \$ | 968,571     | 4.41%    |
| Economic Development         14,474,926         18,887,344         15,661,899         3.69%         (3,225,445)         (17.08%)           Families, Parks & Recreation         29,680,014         30,409,627         31,212,858         7.36%         803,231         2.64%           Fire         93,952,548         95,985,243         99,939,382         23.57%         3,954,139         4.12%           Housing & Community Development         350,756         505,979         888,877         0.21%         382,898         75.67%           Police         128,138,935         131,730,185         136,838,570         32.27%         5,108,385         3.88%           Public Works         17,961,393         21,170,179         10,049,120         2.37%         (11,121,059)         (52.53%)           Transportation         -         -         15,189,205         3.58%         15,189,205         0.00%                                                                                                                                                                                                                                                                                                                                                                                                                                                                                                                                                                                                                                                                                                                                                                                                                                                                                                                                                                                                                                                                                                                                                                                                      |                                 |    |             |    |             |    | 27,408,680  |           |    |             | 3.30%    |
| Families, Parks & Recreation         29,680,014         30,409,627         31,212,858         7.36%         803,231         2.64%           Fire         93,952,548         95,985,243         99,939,382         23.57%         3,954,139         4.12%           Housing & Community Development Police         350,756         505,979         888,877         0.21%         382,898         75.67%           Police         128,138,935         131,730,185         136,838,570         32.27%         5,108,385         3.88%           Public Works         17,961,393         21,170,179         10,049,120         2.37%         (11,121,059)         (52.53%)           Transportation         -         -         15,189,205         3.58%         15,189,205         0.00%                                                                                                                                                                                                                                                                                                                                                                                                                                                                                                                                                                                                                                                                                                                                                                                                                                                                                                                                                                                                                                                                                                                                                                                                                                                                                                                                          | Economic Development            |    | 14,474,926  |    |             |    | 15,661,899  | 3.69%     |    | (3,225,445) | (17.08%) |
| Fire         93,952,548         95,985,243         99,939,382         23.57%         3,954,139         4.12%           Housing & Community Development Police         350,756         505,979         888,877         0.21%         382,898         75.67%           Public Works         128,138,935         131,730,185         136,838,570         32.27%         5,108,385         3.88%           Public Works         17,961,393         21,170,179         10,049,120         2.37%         (11,121,059)         (52.53%)           Transportation         -         15,189,205         3.58%         15,189,205         0.00%                                                                                                                                                                                                                                                                                                                                                                                                                                                                                                                                                                                                                                                                                                                                                                                                                                                                                                                                                                                                                                                                                                                                                                                                                                                                                                                                                                                                                                                                                          |                                 |    |             |    |             |    | 31,212,858  |           |    | ,           | ` ,      |
| Police       128,138,935       131,730,185       136,838,570       32.27%       5,108,385       3.88%         Public Works       17,961,393       21,170,179       10,049,120       2.37%       (11,121,059)       (52.53%)         Transportation       -       15,189,205       3.58%       15,189,205       0.00%                                                                                                                                                                                                                                                                                                                                                                                                                                                                                                                                                                                                                                                                                                                                                                                                                                                                                                                                                                                                                                                                                                                                                                                                                                                                                                                                                                                                                                                                                                                                                                                                                                                                                                                                                                                                           |                                 |    | 93,952,548  |    | 95,985,243  |    |             | 23.57%    |    | 3,954,139   | 4.12%    |
| Police       128,138,935       131,730,185       136,838,570       32.27%       5,108,385       3.88%         Public Works       17,961,393       21,170,179       10,049,120       2.37%       (11,121,059)       (52.53%)         Transportation       -       15,189,205       3.58%       15,189,205       0.00%                                                                                                                                                                                                                                                                                                                                                                                                                                                                                                                                                                                                                                                                                                                                                                                                                                                                                                                                                                                                                                                                                                                                                                                                                                                                                                                                                                                                                                                                                                                                                                                                                                                                                                                                                                                                           | Housing & Community Development |    |             |    |             |    |             | 0.21%     |    |             | 75.67%   |
| Public Works       17,961,393       21,170,179       10,049,120       2.37%       (11,121,059)       (52.53%)         Transportation       -       -       15,189,205       3.58%       15,189,205       0.00%                                                                                                                                                                                                                                                                                                                                                                                                                                                                                                                                                                                                                                                                                                                                                                                                                                                                                                                                                                                                                                                                                                                                                                                                                                                                                                                                                                                                                                                                                                                                                                                                                                                                                                                                                                                                                                                                                                                 |                                 |    | 128,138,935 |    | 131,730,185 |    | 136,838,570 |           |    | 5,108,385   |          |
| Transportation - 15,189,205 3.58% 15,189,205 0.00%                                                                                                                                                                                                                                                                                                                                                                                                                                                                                                                                                                                                                                                                                                                                                                                                                                                                                                                                                                                                                                                                                                                                                                                                                                                                                                                                                                                                                                                                                                                                                                                                                                                                                                                                                                                                                                                                                                                                                                                                                                                                             | Public Works                    |    |             |    |             |    | 10,049,120  | 2.37%     |    |             | (52.53%) |
|                                                                                                                                                                                                                                                                                                                                                                                                                                                                                                                                                                                                                                                                                                                                                                                                                                                                                                                                                                                                                                                                                                                                                                                                                                                                                                                                                                                                                                                                                                                                                                                                                                                                                                                                                                                                                                                                                                                                                                                                                                                                                                                                | Transportation                  |    | -           |    | -           |    | 15,189,205  | 3.58%     |    |             |          |
| · · · · · · · · · · · · · · · · · · ·                                                                                                                                                                                                                                                                                                                                                                                                                                                                                                                                                                                                                                                                                                                                                                                                                                                                                                                                                                                                                                                                                                                                                                                                                                                                                                                                                                                                                                                                                                                                                                                                                                                                                                                                                                                                                                                                                                                                                                                                                                                                                          |                                 |    | 48,793,939  |    | 54,972,220  |    |             | 15.08%    |    |             | 16.30%   |
| \$ 377,421,358 \$ 402,157,099 \$ 424,050,709 100.00% \$ 21,893,610 5.44%                                                                                                                                                                                                                                                                                                                                                                                                                                                                                                                                                                                                                                                                                                                                                                                                                                                                                                                                                                                                                                                                                                                                                                                                                                                                                                                                                                                                                                                                                                                                                                                                                                                                                                                                                                                                                                                                                                                                                                                                                                                       |                                 | \$ | 377,421,358 | \$ | 402,157,099 | \$ | 424,050,709 | 100.00%   | \$ | 21,893,610  | 5.44%    |
|                                                                                                                                                                                                                                                                                                                                                                                                                                                                                                                                                                                                                                                                                                                                                                                                                                                                                                                                                                                                                                                                                                                                                                                                                                                                                                                                                                                                                                                                                                                                                                                                                                                                                                                                                                                                                                                                                                                                                                                                                                                                                                                                |                                 |    |             |    |             |    |             |           |    |             |          |
| ACTUAL REVISED PROPOSED 2016/17 NET %                                                                                                                                                                                                                                                                                                                                                                                                                                                                                                                                                                                                                                                                                                                                                                                                                                                                                                                                                                                                                                                                                                                                                                                                                                                                                                                                                                                                                                                                                                                                                                                                                                                                                                                                                                                                                                                                                                                                                                                                                                                                                          |                                 |    | ACTUAL      |    | REVISED     |    | PROPOSED    | 2016/17   |    | NET         | %        |
| By Major Category FY 2014/15 FY 2015/16 FY 2016/17 % TOTAL CHANGE CHANGE                                                                                                                                                                                                                                                                                                                                                                                                                                                                                                                                                                                                                                                                                                                                                                                                                                                                                                                                                                                                                                                                                                                                                                                                                                                                                                                                                                                                                                                                                                                                                                                                                                                                                                                                                                                                                                                                                                                                                                                                                                                       | By Major Category               | _  | FY 2014/15  |    | FY 2015/16  |    | FY 2016/17  | % TOTAL   |    | CHANGE      | CHANGE   |
| Salaries and Wages \$ 142,494,254 \$ 144,922,387 \$ 154,029,408 36.32% \$ 9,107,021 6.28%                                                                                                                                                                                                                                                                                                                                                                                                                                                                                                                                                                                                                                                                                                                                                                                                                                                                                                                                                                                                                                                                                                                                                                                                                                                                                                                                                                                                                                                                                                                                                                                                                                                                                                                                                                                                                                                                                                                                                                                                                                      |                                 | \$ |             | \$ |             | \$ |             |           | \$ |             |          |
| Employee Benefits 117,581,746 124,973,497 131,827,715 31.09% 6,854,218 5.48%                                                                                                                                                                                                                                                                                                                                                                                                                                                                                                                                                                                                                                                                                                                                                                                                                                                                                                                                                                                                                                                                                                                                                                                                                                                                                                                                                                                                                                                                                                                                                                                                                                                                                                                                                                                                                                                                                                                                                                                                                                                   |                                 |    |             |    |             |    |             |           |    |             |          |
| Supplies 4,686,420 4,826,185 4,870,822 1.15% 44,637 0.92%                                                                                                                                                                                                                                                                                                                                                                                                                                                                                                                                                                                                                                                                                                                                                                                                                                                                                                                                                                                                                                                                                                                                                                                                                                                                                                                                                                                                                                                                                                                                                                                                                                                                                                                                                                                                                                                                                                                                                                                                                                                                      |                                 |    |             |    |             |    |             |           |    |             |          |
| Contractual Services 18,615,273 25,131,186 25,579,482 6.03% 448,296 1.78%                                                                                                                                                                                                                                                                                                                                                                                                                                                                                                                                                                                                                                                                                                                                                                                                                                                                                                                                                                                                                                                                                                                                                                                                                                                                                                                                                                                                                                                                                                                                                                                                                                                                                                                                                                                                                                                                                                                                                                                                                                                      |                                 |    |             |    |             |    |             |           |    | ,           |          |
| Utilities 11,954,066 11,956,367 12,278,516 2.90% 322,149 2.69%                                                                                                                                                                                                                                                                                                                                                                                                                                                                                                                                                                                                                                                                                                                                                                                                                                                                                                                                                                                                                                                                                                                                                                                                                                                                                                                                                                                                                                                                                                                                                                                                                                                                                                                                                                                                                                                                                                                                                                                                                                                                 |                                 |    |             |    |             |    |             |           |    | - , -       |          |
| Travel / Training 290,163 544,613 556,653 0.13% 12,040 2.21%                                                                                                                                                                                                                                                                                                                                                                                                                                                                                                                                                                                                                                                                                                                                                                                                                                                                                                                                                                                                                                                                                                                                                                                                                                                                                                                                                                                                                                                                                                                                                                                                                                                                                                                                                                                                                                                                                                                                                                                                                                                                   | 3                               |    |             |    |             |    | ,           |           |    | ,           |          |
| Fleet and Facilities 19,371,214 20,793,931 20,718,447 4.89% (75,484) (0.36%)                                                                                                                                                                                                                                                                                                                                                                                                                                                                                                                                                                                                                                                                                                                                                                                                                                                                                                                                                                                                                                                                                                                                                                                                                                                                                                                                                                                                                                                                                                                                                                                                                                                                                                                                                                                                                                                                                                                                                                                                                                                   |                                 |    |             |    |             |    |             |           |    |             |          |
| Capital 696,060 934,125 1,104,572 0.26% 170,447 18.25%                                                                                                                                                                                                                                                                                                                                                                                                                                                                                                                                                                                                                                                                                                                                                                                                                                                                                                                                                                                                                                                                                                                                                                                                                                                                                                                                                                                                                                                                                                                                                                                                                                                                                                                                                                                                                                                                                                                                                                                                                                                                         | •                               |    |             |    | •           |    |             |           |    |             |          |
| Debt Service 14,313,841 15,241,887 18,008,296 4.25% 2,766,409 18.15%                                                                                                                                                                                                                                                                                                                                                                                                                                                                                                                                                                                                                                                                                                                                                                                                                                                                                                                                                                                                                                                                                                                                                                                                                                                                                                                                                                                                                                                                                                                                                                                                                                                                                                                                                                                                                                                                                                                                                                                                                                                           |                                 |    |             |    | , ,         |    |             |           |    |             |          |
| Other Expenses 25,627,601 31,219,208 34,753,194 8.20% 3,533,986 11.32%                                                                                                                                                                                                                                                                                                                                                                                                                                                                                                                                                                                                                                                                                                                                                                                                                                                                                                                                                                                                                                                                                                                                                                                                                                                                                                                                                                                                                                                                                                                                                                                                                                                                                                                                                                                                                                                                                                                                                                                                                                                         | •                               |    |             |    |             |    |             |           |    |             |          |
| Transfers Out 21,790,719 21,613,713 20,323,604 4.79% (1,290,109) (5.97%)                                                                                                                                                                                                                                                                                                                                                                                                                                                                                                                                                                                                                                                                                                                                                                                                                                                                                                                                                                                                                                                                                                                                                                                                                                                                                                                                                                                                                                                                                                                                                                                                                                                                                                                                                                                                                                                                                                                                                                                                                                                       | Transfers Out                   |    | 21,790,719  | _  | 21,613,713  | _  | 20,323,604  | 4.79%     |    | (1,290,109) | (5.97%)  |
| <u>\$ 377,421,358</u> <u>\$ 402,157,099</u> <u>\$ 424,050,709</u> <u>100.00%</u> <u>\$ 21,893,610</u> <u>5.44%</u>                                                                                                                                                                                                                                                                                                                                                                                                                                                                                                                                                                                                                                                                                                                                                                                                                                                                                                                                                                                                                                                                                                                                                                                                                                                                                                                                                                                                                                                                                                                                                                                                                                                                                                                                                                                                                                                                                                                                                                                                             |                                 | \$ | 377,421,358 | \$ | 402,157,099 | \$ | 424,050,709 | 100.00%   | \$ | 21,893,610  | 5.44%    |