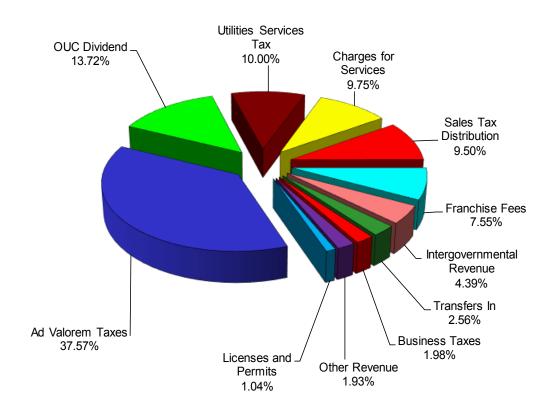

# General Fund - Revenues by Source FY 2016/17

|                           |                 | FY 2016/17  |            |
|---------------------------|-----------------|-------------|------------|
| Source of General Revenue | Proposed Budget |             | % of Total |
| Ad Valorem Taxes          | \$              | 159,311,274 | 37.57%     |
| OUC Dividend              |                 | 58,200,000  | 13.72%     |
| Utilities Services Tax    |                 | 42,399,184  | 10.00%     |
| Charges for Services      |                 | 41,358,307  | 9.75%      |
| Sales Tax Distribution    |                 | 40,300,000  | 9.50%      |
| Franchise Fees            |                 | 32,000,000  | 7.55%      |
| Intergovernmental Revenue |                 | 18,626,044  | 4.39%      |
| Transfers In              |                 | 10,858,399  | 2.56%      |
| Business Taxes            |                 | 8,415,000   | 1.98%      |
| Other Revenue             |                 | 8,166,501   | 1.93%      |
| Licenses and Permits      |                 | 4,416,000   | 1.04%      |
| Total                     | \$              | 424,050,709 | 100.00%    |