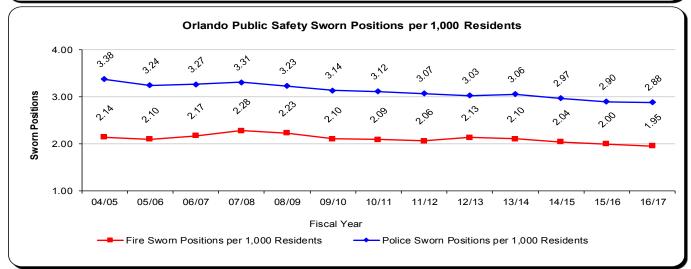

# All Funds - Expenses by Department FY 2016/17

|                                 |    | FY 2016/17    |            |
|---------------------------------|----|---------------|------------|
| All Funds Department            | Pr | oposed Budget | % of Total |
| Nondepartmental                 | \$ | 277,960,165   | 23.73%     |
| Public Works                    |    | 218,302,408   | 18.64%     |
| Police                          |    | 153,787,633   | 13.13%     |
| Fire                            |    | 111,497,850   | 9.52%      |
| Economic Development            |    | 98,768,534    | 8.43%      |
| Business & Financial Services   |    | 89,329,997    | 7.63%      |
| Executive Offices               |    | 86,429,838    | 7.38%      |
| Transportation                  |    | 45,446,209    | 3.88%      |
| Orlando Venues                  |    | 44,314,993    | 3.78%      |
| Families, Parks & Recreation    |    | 36,205,345    | 3.09%      |
| Housing & Community Development |    | 9,087,218     | 0.78%      |
|                                 |    |               |            |
| Total                           | \$ | 1,171,130,190 | 100.00%    |