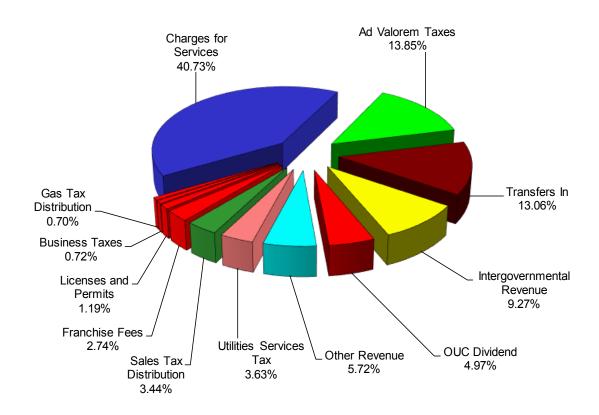

# General Fund - Revenues by Source FY 2016/17

|                           |                 | FY 2016/17  |            |
|---------------------------|-----------------|-------------|------------|
| Source of General Revenue | Proposed Budget |             | % of Total |
| Ad Valorem Taxes          | \$              | 159,311,274 | 37.57%     |
| OUC Dividend              |                 | 58,200,000  | 13.72%     |
| Utilities Services Tax    |                 | 42,399,184  | 10.00%     |
| Charges for Services      |                 | 41,358,307  | 9.75%      |
| Sales Tax Distribution    |                 | 40,300,000  | 9.50%      |
| Franchise Fees            |                 | 32,000,000  | 7.55%      |
| Intergovernmental Revenue |                 | 18,626,044  | 4.39%      |
| Transfers In              |                 | 10,858,399  | 2.56%      |
| Business Taxes            |                 | 8,415,000   | 1.98%      |
| Other Revenue             |                 | 8,166,501   | 1.93%      |
| Licenses and Permits      |                 | 4,416,000   | 1.04%      |
| Total                     | \$              | 424,050,709 | 100.00%    |