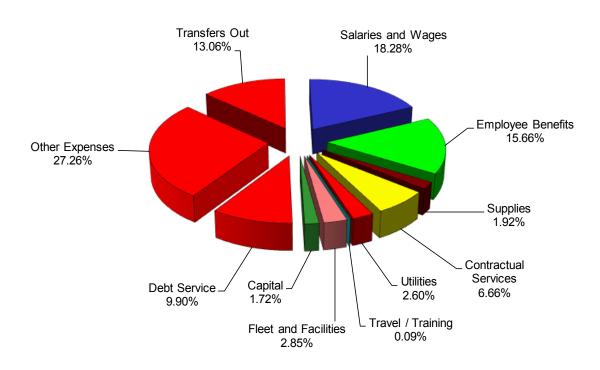

|    | 153,787,633   | 13.13%     |
| Fire                            |    | 111,497,850   | 9.52%      |
| Economic Development            |    | 98,768,534    | 8.43%      |
| Business & Financial Services   |    | 89,329,997    | 7.63%      |
| Executive Offices               |    | 86,429,838    | 7.38%      |
| Transportation                  |    | 45,446,209    | 3.88%      |
| Orlando Venues                  |    | 44,314,993    | 3.78%      |
| Families, Parks & Recreation    |    | 36,205,345    | 3.09%      |
| Housing & Community Development |    | 9,087,218     | 0.78%      |
|                                 |    |               |            |
| Total                           | \$ | 1,171,130,190 | 100.00%    |

All Funds - Expenses by Use FY 2016/17



|                      | FY 2016/17       |            |
|----------------------|------------------|------------|
| All Funds Uses       | Adopted Budget   | % of Total |
| Salaries and Wages   | \$ 214,121,813   | 18.28%     |
| Employee Benefits    | 183,355,257      | 15.66%     |
| Supplies             | 22,524,748       | 1.92%      |
| Contractual Services | 77,966,078       | 6.66%      |
| Utilities            | 30,411,383       | 2.60%      |
| Travel / Training    | 1,010,643        | 0.09%      |
| Fleet and Facilities | 33,424,884       | 2.85%      |
| Capital              | 20,179,394       | 1.72%      |
| Debt Service         | 115,998,961      | 9.90%      |
| Other Expenses       | 319,235,061      | 27.26%     |
| Transfers Out        | 152,901,968      | 13.06%     |