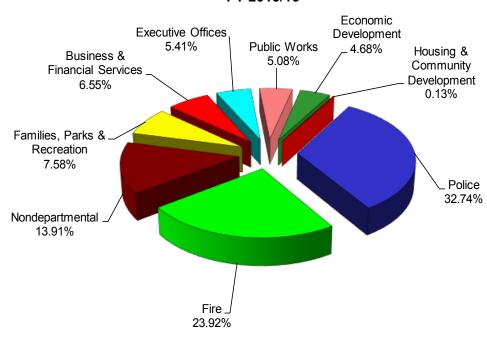

## General Fund Expenses by Department FY 2015/16

|                                 |     | FY 2015/16   |            |
|---------------------------------|-----|--------------|------------|
| General Fund Departments        | Pro | posed Budget | % of Total |
| Police                          | \$  | 131,288,535  | 32.74%     |
| Fire                            |     | 95,928,933   | 23.92%     |
| Nondepartmental                 |     | 55,772,238   | 13.91%     |
| Families, Parks & Recreation    |     | 30,409,627   | 7.58%      |
| Business & Financial Services   |     | 26,253,264   | 6.55%      |
| Executive Offices               |     | 21,687,884   | 5.41%      |
| Public Works                    |     | 20,377,582   | 5.08%      |
| Economic Development            |     | 18,780,132   | 4.68%      |
| Housing & Community Development |     | 505,979      | 0.13%      |
|                                 |     |              |            |
| Total                           | \$  | 401,004,174  | 100.00%    |