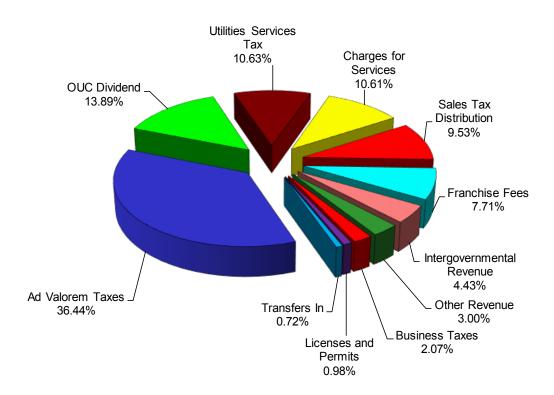

## General Fund - Revenues by Source FY 2015/16

|                           |     | FY 2015/16   |            |
|---------------------------|-----|--------------|------------|
| Source of General Revenue | Pro | posed Budget | % of Total |
| Ad Valorem Taxes          | \$  | 146,137,113  | 36.44%     |
| OUC Dividend              |     | 55,700,000   | 13.89%     |
| Utilities Services Tax    |     | 42,644,231   | 10.63%     |
| Charges for Services      |     | 42,535,815   | 10.61%     |
| Sales Tax Distribution    |     | 38,200,000   | 9.53%      |
| Franchise Fees            |     | 30,900,000   | 7.71%      |
| Intergovernmental Revenue |     | 17,755,219   | 4.43%      |
| Other Revenue             |     | 12,036,805   | 3.00%      |
| Business Taxes            |     | 8,315,000    | 2.07%      |
| Licenses and Permits      |     | 3,910,000    | 0.98%      |
| Transfers In              |     | 2,869,991    | 0.72%      |
| Total                     | \$  | 401,004,174  | 100.00%    |