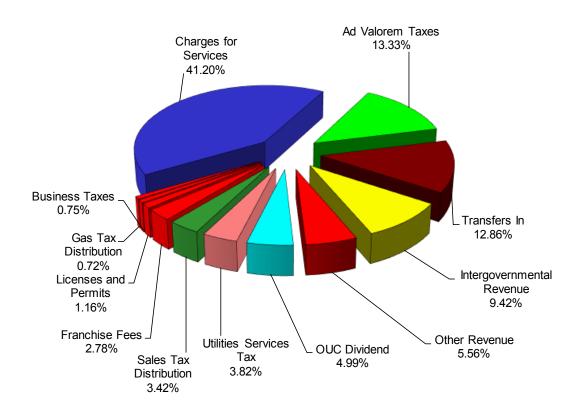

All Funds - Revenues by Source FY 2015/16

=>/ 00/=//0

|                            |        | FY 2015/16 |            |
|----------------------------|--------|------------|------------|
| Source of All Fund Revenue | Propos | sed Budget | % of Total |
| Charges for Services       | \$ 4   | 59,715,678 | 41.20%     |
| Ad Valorem Taxes           | 1-     | 48,730,371 | 13.33%     |
| Transfers In               | 1-     | 43,463,466 | 12.86%     |
| Intergovernmental Revenue  | 1      | 05,104,153 | 9.42%      |
| Other Revenue              |        | 62,014,618 | 5.56%      |
| OUC Dividend               |        | 55,700,000 | 4.99%      |
| Utilities Services Tax     | •      | 42,622,400 | 3.82%      |
| Sales Tax Distribution     | ;      | 38,200,000 | 3.42%      |
| Franchise Fees             | ;      | 30,980,000 | 2.78%      |
| Licenses and Permits       |        | 12,910,000 | 1.16%      |
| Business Taxes             |        | 8,315,000  | 0.75%      |
| Gas Tax Distribution       |        | 8,000,000  | 0.72%      |
| Total                      | \$ 1,1 | 15,755,686 | 100.00%    |