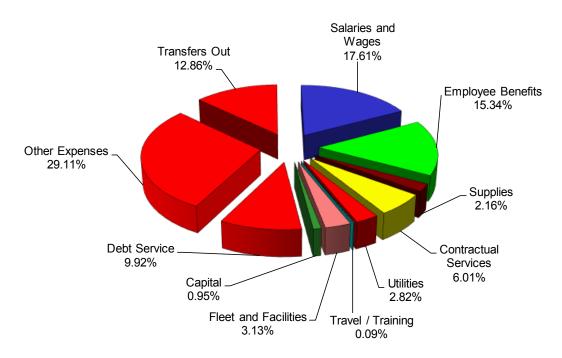

# PROPOSED GENERAL FUND Comparison of Sources and Uses by Fiscal Year

| REVENUES                                                                                                                                                                                         |          | ACTUAL<br>FY 2013/14                                                                                                                                | REVISED<br>FY 2014/15                                                                                                                                     | ı  | PROPOSED<br>FY 2015/16                                                                                                                               | 2015/16<br>% TOTAL                                                                                  | NET<br>CHANGE                                                                                                                                  | %<br>CHANGE                                                                                                 |
|--------------------------------------------------------------------------------------------------------------------------------------------------------------------------------------------------|----------|-----------------------------------------------------------------------------------------------------------------------------------------------------|-----------------------------------------------------------------------------------------------------------------------------------------------------------|----|------------------------------------------------------------------------------------------------------------------------------------------------------|-----------------------------------------------------------------------------------------------------|------------------------------------------------------------------------------------------------------------------------------------------------|-------------------------------------------------------------------------------------------------------------|
| Ad Valorem Taxes Utilities Services Tax Franchise Fees Intergovernmental Business Taxes Sales Tax Distribution Licenses and Permits Other Revenue OUC Dividend Charges for Services Transfers In | \$       | 102,110,952<br>43,324,010<br>30,032,553<br>17,596,540<br>8,101,419<br>35,612,928<br>4,128,073<br>7,271,162<br>48,622,308<br>39,305,155<br>2,352,012 | \$<br>128,171,120<br>44,390,265<br>30,512,000<br>17,108,303<br>7,535,000<br>37,200,000<br>2,947,731<br>8,219,209<br>53,222,000<br>37,992,022<br>6,278,312 | \$ | 146,137,113<br>42,644,231<br>30,900,000<br>17,755,219<br>8,315,000<br>38,200,000<br>3,910,000<br>12,036,805<br>55,700,000<br>42,535,815<br>2,869,991 | 36.44%<br>10.63%<br>7.71%<br>4.43%<br>2.07%<br>9.53%<br>0.98%<br>3.00%<br>13.89%<br>10.61%<br>0.72% | \$<br>17,965,993<br>(1,746,034)<br>388,000<br>646,916<br>780,000<br>1,000,000<br>962,269<br>3,817,596<br>2,478,000<br>4,543,793<br>(3,408,321) | 14.02%<br>(3.93%)<br>1.27%<br>3.78%<br>10.35%<br>2.69%<br>32.64%<br>46.45%<br>4.66%<br>11.96%<br>(54.29%)   |
|                                                                                                                                                                                                  | \$       | 338,457,113                                                                                                                                         | \$<br>373,575,962                                                                                                                                         | \$ | 401,004,174                                                                                                                                          | 100.00%                                                                                             | \$<br>27,428,212                                                                                                                               | 7.34%                                                                                                       |
| APPROPRIATIONS By Department                                                                                                                                                                     | _        | ACTUAL<br>FY 2013/14                                                                                                                                | REVISED<br>FY 2014/15                                                                                                                                     | ı  | PROPOSED<br>FY 2015/16                                                                                                                               | 2015/16<br>% TOTAL                                                                                  | NET<br>CHANGE                                                                                                                                  | %<br>CHANGE                                                                                                 |
| Executive Offices Business & Financial Services Economic Development Families, Parks & Recreation Fire Housing & Community Development Police Public Works Nondepartmental                       | \$       | 19,737,106<br>26,744,898<br>14,535,209<br>29,723,572<br>89,068,575<br>204,170<br>121,180,877<br>18,515,301<br>40,109,147                            | \$<br>20,466,655<br>25,374,110<br>18,028,756<br>29,213,541<br>91,731,510<br>460,300<br>122,139,289<br>19,404,842<br>46,756,959                            | \$ | 21,687,884<br>26,253,264<br>18,780,132<br>30,409,627<br>95,928,933<br>505,979<br>131,288,535<br>20,377,582<br>55,772,238                             | 5.41%<br>6.55%<br>4.68%<br>7.58%<br>23.92%<br>0.13%<br>32.74%<br>5.08%<br>13.91%                    | \$<br>1,221,229<br>879,154<br>751,376<br>1,196,086<br>4,197,423<br>45,679<br>9,149,246<br>972,740<br>9,015,279                                 | 5.97%<br>3.46%<br>4.17%<br>4.09%<br>4.58%<br>9.92%<br>7.49%<br>5.01%<br>19.28%                              |
|                                                                                                                                                                                                  | \$       | 359,818,855                                                                                                                                         | \$<br>373,575,962                                                                                                                                         | \$ | 401,004,174                                                                                                                                          | 100.00%                                                                                             | \$<br>27,428,212                                                                                                                               | 7.34%                                                                                                       |
| D. Maior Code and                                                                                                                                                                                | _        | ACTUAL                                                                                                                                              | REVISED                                                                                                                                                   | -  | PROPOSED                                                                                                                                             | 2015/16                                                                                             | NET                                                                                                                                            | %                                                                                                           |
| By Major Category Salaries and Wages Employee Benefits Supplies Contractual Services Utilities Travel / Training Fleet and Facilities Capital Debt Service Other Expenses Transfers Out          | \$       | FY 2013/14  139,627,382 104,624,382 6,039,246 16,664,081 11,838,423 231,575 19,916,603 299,993 13,734,901 22,630,803 24,211,467                     | \$<br>FY 2014/15  133,416,171 120,054,061 4,921,034 22,218,863 12,134,921 455,723 20,074,622 49,825 15,389,304 28,532,783 16,328,655                      | \$ | FY 2015/16  144,172,795 124,549,108 4,874,264 24,442,869 12,064,867 536,831 20,923,931 107,825 15,241,887 31,919,592 22,170,205                      | % TOTAL 35.95% 31.06% 1.22% 6.10% 3.01% 0.13% 5.22% 0.03% 3.80% 7.96% 5.53%                         | \$<br>CHANGE  10,756,624 4,495,047 (46,770) 2,224,006 (70,054) 81,108 849,309 58,000 (147,417) 3,386,809 5,841,550                             | 8.06%<br>3.74%<br>(0.95%)<br>10.01%<br>(0.58%)<br>17.80%<br>4.23%<br>116.41%<br>(0.96%)<br>11.87%<br>35.77% |
|                                                                                                                                                                                                  | <u> </u> | 359,818,855                                                                                                                                         | \$<br>373,575,962                                                                                                                                         | \$ | 401,004,174                                                                                                                                          | 100.00%                                                                                             | \$<br>27,428,212                                                                                                                               | 7.34%                                                                                                       |