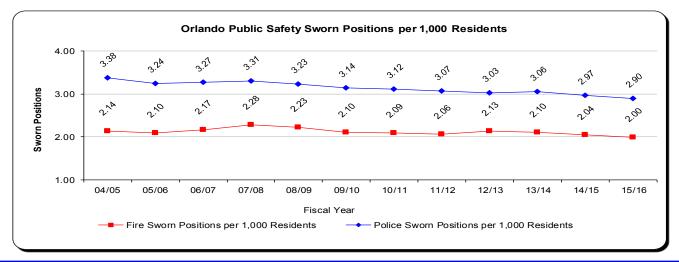

</u> | <u>15/16</u> |  |
|------------|--------------|--------------|--------------|--------------|---------|--------------|--------------|--------------|--------------|--------------|--------------|--------------|--|
| Employees  | 3,135        | 3,211        | 3,350        | 3,439        | 3,390   | 3,162        | 3,025        | 3,025        | 3,059        | 3,139        | 3,164        | 3,183        |  |
| Population | 208,900      | 217,567      | 224,055      | 228,765      | 234,130 | 236,788      | 238,300      | 241,978      | 245,254      | 248,731      | 256,012      | 262,100      |  |
| per 1.000  | 15.0         | 14.8         | 15.0         | 15.0         | 14.5    | 13.4         | 12.7         | 12.5         | 12.5         | 12.6         | 12.4         | 12.1         |  |





## **Available Funding for Capital Improvement Projects 2015/16**

| Capital Improvement Plan Total                | \$ 51,561,452                   | \$ 67,230,823                    |
|-----------------------------------------------|---------------------------------|----------------------------------|
| Stormwater Utility Fund                       | 6,684,639                       | 6,475,000                        |
| Solid Waste Fund                              | 673,000                         | 343,383                          |
| Parking System Revenue Fund                   | 575,000                         | 325,000                          |
| Wastewater Collection System Impact Fees Fund | 500,000                         | 3,000,000                        |
| Wastewater Rene