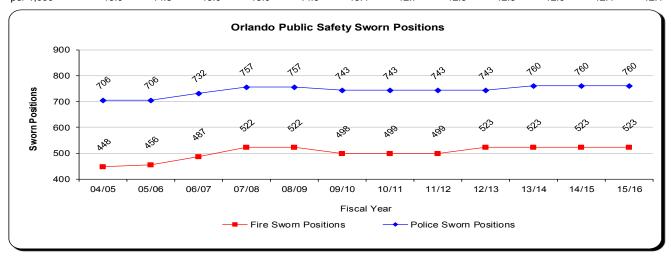

15</u> | <u>15/16</u> |  |
|------------|--------------|--------------|--------------|--------------|---------|--------------|--------------|--------------|--------------|--------------|--------------|--------------|--|
| Employees  | 3,135        | 3,211        | 3,350        | 3,439        | 3,390   | 3,162        | 3,025        | 3,025        | 3,059        | 3,139        | 3,164        | 3,183        |  |
| Population | 208,900      | 217,567      | 224,055      | 228,765      | 234,130 | 236,788      | 238,300      | 241,978      | 245,254      | 248,731      | 256,012      | 262,100      |  |
| per 1.000  | 15.0         | 14.8         | 15.0         | 15.0         | 14.5    | 13.4         | 12.7         | 12.5         | 12.5         | 12.6         | 12.4         | 12.1         |  |





## **Available Funding for Capital Improvement Projects 2015/16**

| Capital Improvement Plan Total                | \$ 51,561,452                   | \$ 67,230,823                    |
|-----------------------------------------------|---------------------------------|----------------------------------|
| Stormwater Utility Fund                       | 6,684,639                       | 6,475,000                        |
| Solid Waste Fund                              | 673,000                         | 343,383                          |
| Parking System Revenue Fund                   | 575,000                         | 325,000                          |
| Wastewater Collection System Impact Fees Fund | 500,000                         | 3,000,000                        |
| Wastewater Re