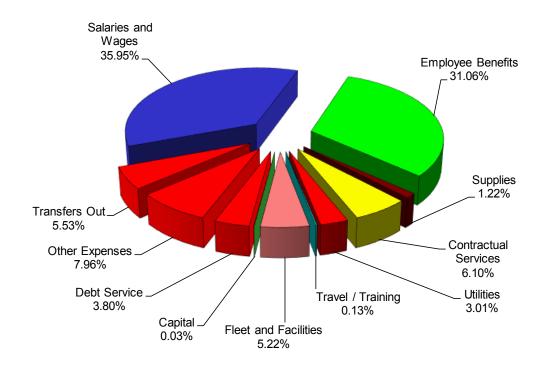

# General Fund - Expenses by Use FY 2015/16

|                      | FY 2015/16      |            |
|----------------------|-----------------|------------|
| General Fund Uses    | Proposed Budget | % of Total |
| Salaries and Wages   | \$ 144,172,795  | 35.95%     |
| Employee Benefits    | 124,549,108     | 31.06%     |
| Supplies             | 4,874,264       | 1.22%      |
| Contractual Services | 24,442,869      | 6.10%      |
| Utilities            | 12,064,867      | 3.01%      |
| Travel / Training    | 536,831         | 0.13%      |
| Fleet and Facilities | 20,923,931      | 5.22%      |
| Capital              | 107,825         | 0.03%      |
| Debt Service         | 15,241,887      | 3.80%      |
| Other Expenses       | 31,919,592      | 7.96%      |
| Transfers Out        | 22,170,205      | 5.53%      |
| Total                | \$ 401,004,174  | 100.00%    |