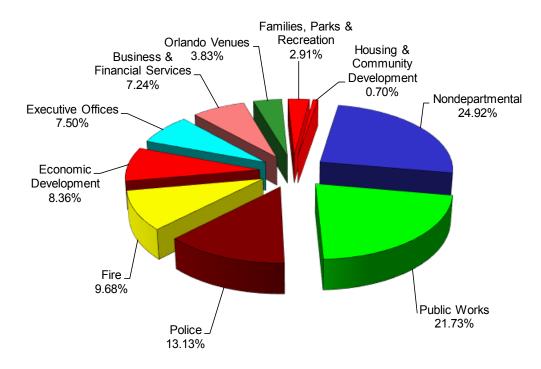

## General Fund Expenses by Department FY 2015/16

|                                 |     | FY 2015/16   |            |
|---------------------------------|-----|--------------|------------|
| General Fund Departments        | Pro | posed Budget | % of Total |
| Police                          | \$  | 131,288,535  | 32.74%     |
| Fire                            |     | 95,928,933   | 23.92%     |
| Nondepartmental                 |     | 55,772,238   | 13.91%     |
| Families, Parks & Recreation    |     | 30,409,627   | 7.58%      |
| Business & Financial Services   |     | 26,253,264   | 6.55%      |
| Executive Offices               |     | 21,687,884   | 5.41%      |
| Public Works                    |     | 20,377,582   | 5.08%      |
| Economic Development            |     | 18,780,132   | 4.68%      |
| Housing & Community Development |     | 505,979      | 0.13%      |
|                                 |     |              |            |
| Total                           | \$  | 401,004,174  | 100.00%    |