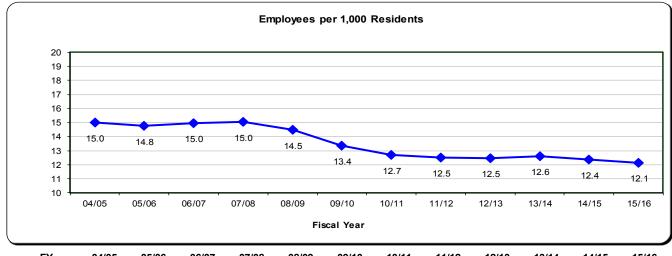

|
| Fire Pension                    | 1                  | 1                    | -                            | -                                 | 1                     | 0.03%                  |
| Health Care                     | 1                  | 1                    | -                            | -                                 | 1                     | 0.03%                  |
| Pension Participant Services    | 1                  | 1                    | -                            | -                                 | 1                     | 0.03%                  |
| TOTAL CITY OF ORLANDO           | 3,139              | 3,164                | 381                          | (362)                             | 3,183                 | 100.00%                |



| FY         | <u>04/05</u> | <u>05/06</u> | <u>06/07</u> | <u>07/08</u> | 08/09   | <u>09/10</u> | <u>10/11</u> | <u>11/12</u> | <u>12/13</u> | <u>13/14</u> | <u>14/15</u> | <u>15/16</u> |  |
|------------|--------------|--------------|--------------|--------------|---------|--------------|--------------|--------------|--------------|--------------|--------------|--------------|--|
| Employees  | 3,135        | 3,211        | 3,350        | 3,439        | 3,390   | 3,162        | 3,025        | 3,025        | 3,059        | 3,139        | 3,164        | 3,183        |  |
| Population | 208,900      | 217,567      | 224,055      | 228,765      | 234,130 | 236,788      | 238,300      | 241,978      | 245,254      | 248,731      | 256,012      | 262,100      |  |
| per 1.000  | 15.0